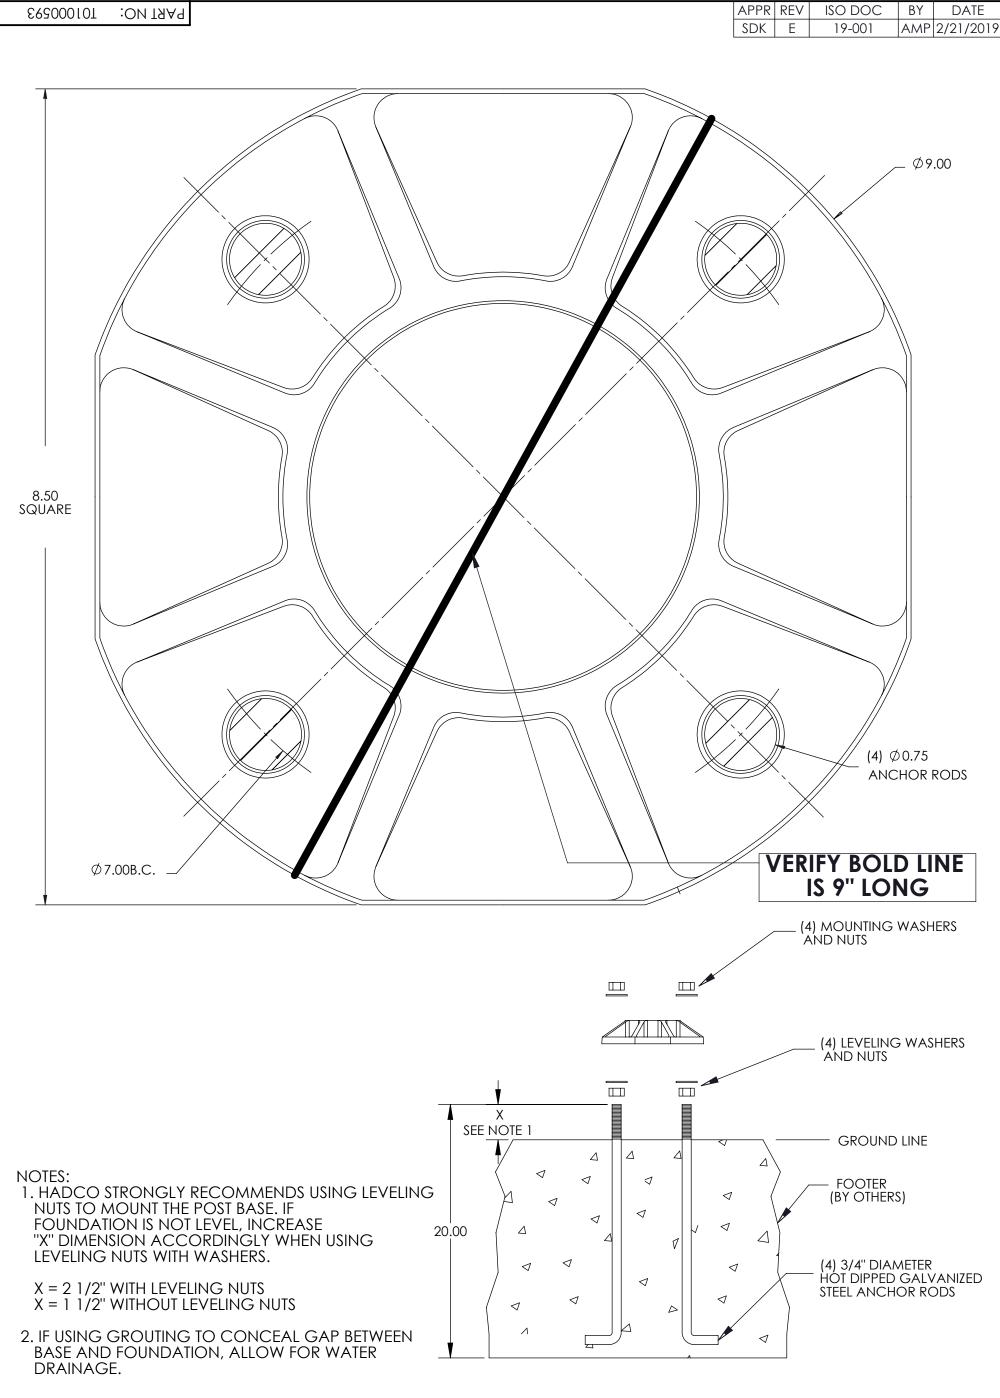

## SCALE 1:8

|                                         | CONFIDENTIAL: 1<br>to Signify Holding<br>in part without th<br>Holdings. © 2018 | nay not be i<br>ss written co | repro   | duced in | whole or | TITLE: TEMP, P9200/P9300 |                                                     |  |
|-----------------------------------------|---------------------------------------------------------------------------------|-------------------------------|---------|----------|----------|--------------------------|-----------------------------------------------------|--|
| by §ignify                              |                                                                                 |                               |         | DRV      | V SIZE:  | В                        |