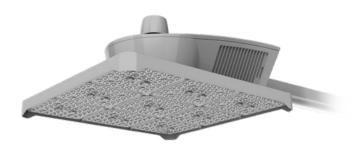

#### **HighFocus Plus**

2 board configuration (Up to 31,000 lumens)

3 board configuration (Up to 48,000 lumens)

4 board configuration (Up to 64,000 lumens)

5 board configuration (Up to 77,000 lumens)

6 board configuration (Up to 87,000 lumens)