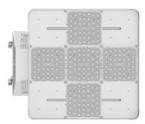

#### **HighFocus Plus**

2 board configuration (Up to 31,000 lumens)

3 board configuration (Up to 48,000 lumens)

4 board configuration (Up to 64,000 lumens)

5 board configuration (Up to 77,000 lumens)

6 board configuration (Up to 87,000 lumens)