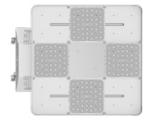

#### **HighFocus Plus**

2 board configuration (Up to 31,000 lumens)

3 board configuration (Up to 48,000 lumens)

4 board configuration (Up to 64,000 lumens)

5 board configuration (Up to 77,000 lumens)

6 board configuration (Up to 87,000 lumens)