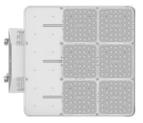

7 board configuration (Up to 99,000 lumens)

8 board configuration (Up to 109,000 lumens)

9 board configuration (Up to 132,000 lumens)