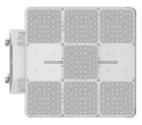

7 board configuration (Up to 99,000 lumens)

8 board configuration (Up to 109,000 lumens)

9 board configuration (Up to 132,000 lumens)