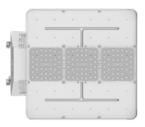

#### **HighFocus Plus**

2 board configuration (Up to 31,000 lumens)

3 board configuration (Up to 48,000 lumens)

4 board configuration (Up to 64,000 lumens)

5 board configuration (Up to 77,000 lumens)

6 board configuration (Up to 87,000 lumens)

7 board configuration (Up to 99,000 lumens)

8 board configuration (Up to 109,000 lumens)

9 board configuration (Up to 132,000 lumens)