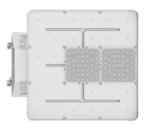

#### **HighFocus Plus**

2 board configuration (Up to 31,000 lumens)

3 board configuration (Up to 48,000 lumens)

4 board configuration (Up to 64,000 lumens)

5 board configuration (Up to 77,000 lumens)

6 board configuration (Up to 87,000 lumens)