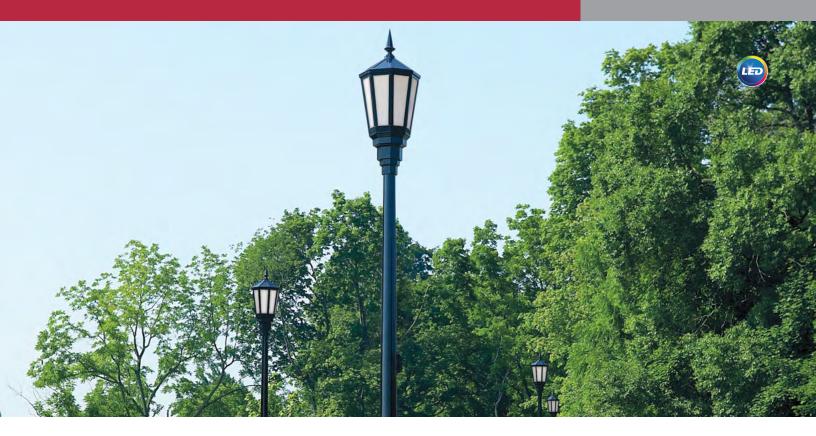

# Past elegance meets today's savoir-faire

The Hadco New London post top luminaire has an elegance that accentuates the majesty and style of many urban architectural designs. It offers the style of traditional lanterns with today's cutting edge LEDgine technology. The optional cast aluminum spikes provide additional detailing to create the look you need. New London's heavyduty cast aluminum construction, combined with precision sealed optics, will stand up to the most demanding applications making it the perfect post top LED solution for traditional street lighting and more.

# **New London**

Post top luminaire

The Hadco New London LED post top luminaire meets a range of urban lighting applications such as residential streets, city streets, campuses and parking lots.

Prior to ordering, consult specification sheets for the most current information, notes, and exclusions.