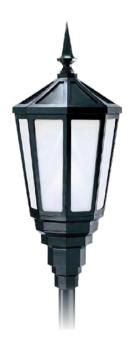

# Past elegance meets today's savoir-faire

The Hadco New London post top luminaire has an elegance that accentuates the majesty and style of many urban architectural designs. It offers the style of traditional lanterns with today's cutting edge LEDgine technology. The optional cast aluminum spikes provide additional detailing to create the look you need. New London's heavyduty cast aluminum construction, combined with precision sealed optics, will stand up to the most demanding applications making it the perfect post top LED solution for traditional street lighting and more.

# **New London**

Post top luminaire

The Hadco New London LED post top luminaire meets a range of urban lighting applications such as residential streets, city streets, campuses and parking lots.

Prior to ordering, consult specification sheets for the most current information, notes, and exclusions.