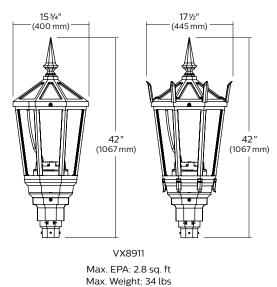

Lumen range: 2,191-8,362 Wattage range: 38-103 Efficacy range: 61-89

Post top

Dimensions

The information presented in this document is not intended as any commercial offer and does not form part of any quotation or contract.