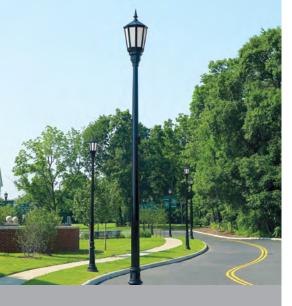

# Past elegance meets today's savoir-faire

The Hadco New London post top luminaire has an elegance that accentuates the majesty and style of many urban architectural designs. It offers the style of traditional lanterns with today's cutting edge LEDgine technology. The optional cast aluminum spikes provide additional detailing to create the look you need. New London's heavyduty cast aluminum construction, combined with precision sealed optics, will stand up to the most demanding applications making it the perfect post top LED solution for traditional street lighting and more.

# **New London**

Post top luminaire

The Hadco New London LED post top luminaire meets a range of urban lighting applications such as residential streets, city streets, campuses and parking lots.

Prior to ordering, consult specification sheets for the most current information, notes, and exclusions.