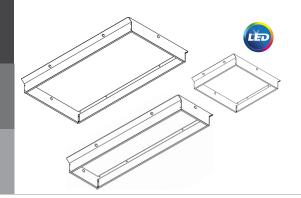

### Surface

Field Surface Kit

4" Deep Field Surface Frame

Day-Brite / CFI 4" deep field surface frame is ideal for renovations and new construction opportunities where surface mounting is a necessity. The FSF4 allows for standard recessed luminaires to be adapted for surface installation. The FSF4 is a simple, time saving solution for surface mounting applications.

# FSF4 Field surface frame

## Accessory