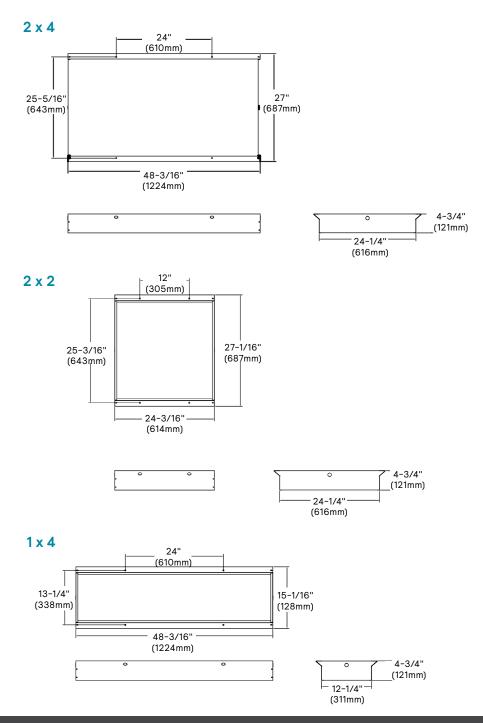

#### **Dimensions**

#### Ordering guide

| Catalog | number                                                |
|---------|-------------------------------------------------------|
| FSF414  | 1' x 4' x 4" field installed surface frame accessory. |
| FSF422  | 2' x 2' x 4" field installed surface frame accessory. |
| FSF424  | 2' x 4' x 4" field installed surface frame accessory. |