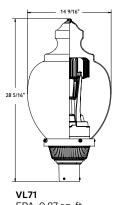

## Dimensions

VL71 EPA: 0.87 sq. ft. Weight: 18 lbs (8.16 kg)

VL/2 EPA: 1.17 sq. ft. Weight: 32 lbs (14.5 kg)

© 2018 Philips Lighting Holding B.V. All rights reserved. Philips reserves the right to make changes in specifications and/or to discontinue any product at any time without notice or obligation and will not be liable for any consequences resulting from the use of this publication.