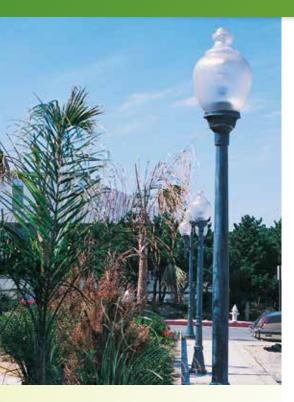

## Victorian LED luminaires

sheets for the most current information

notes, and exclusions.

The Philips Gardco Victorian LED post top luminaires with EcoSwap are the perfect LED solution for traditionally styled street lighting. Other application locations include: residential streets, city streets, campuses and parking lots.

## Benefits

- Provides energy efficiency without sacrificing much needed illumination for safety.
- Small and large versions available to suit a wide range of applications.
- Designed to withstand the extreme demands of an outdoor environment.
- Powered by the Philips EcoSwap LED light engine providing longevity and energy savings.
- Lumen packages with output of up to 7,769 lumens.
- Type 3 and 5 optics available.
- Color temperatures 4000K and 3000K are available.