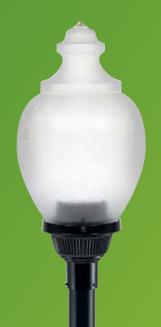

## Traditions and **simplicity**

The **Philips Hadco Victorian LED post tops** with EcoSwap are traditionally styled luminaires with a highly efficient LED light engine inside. This modern engine provides energy efficiency, without sacrificing lumens, for enhanced sense of security along walkways in cities and neighborhoods. It allows for lower maintenance due to a longer lamp life and fewer internal parts. This makes the Victorian LED post top luminaires with EcoSwap an economical choice for communities on a budget.

## Benefits

- Provides energy efficiency without sacrificing much needed illumination for safety.
- Small and large versions available to suit a wide range of applications.
- Designed to withstand the extreme demands of an outdoor environment.
- Powered by the Philips EcoSwap LED light engine providing longevity and energy savings.
- Lumen packages with output of up to 7,769 lumens.
- Type 3 and 5 optics available.
- Color temperatures 4000K and 3000K are available.