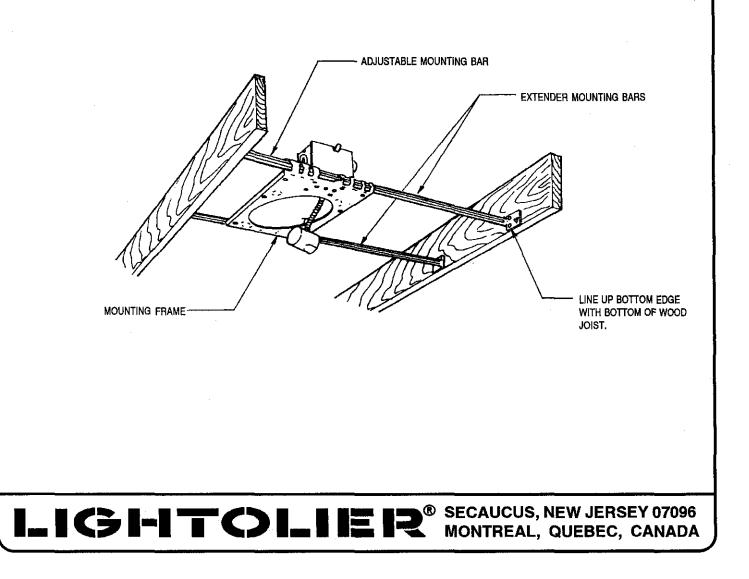

Ď

- 1. Replace two ADJUSTABLE MOUNTING BARS furnished with MOUNTING FRAME with two EXTENDER MOUNTING BARS as shown in illustration.
- 2. Proceed with installation as described on FRAME-IN-KIT Instruction Sheets 1102 and 2002.