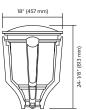

## **Dimensions**

**Z14:** EPA: 2.4 sq. ft. Weight: 27 lbs (12.3 kg)

**Z12:** EPA: 2.0 sq. ft. Weight: 19 lbs (8.6 kg)

**Z40:** EPA: 2.3 sq. ft. Weight: 26 lbs (11.8 kg)

**Z12A:** EPA: 1.8 sq. ft. Weight: 18 lbs (8.2 kg)