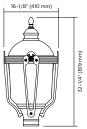

## **Dimensions**

**Z14:** EPA: 2.4 sq. ft. Weight: 27 lbs (12.3 kg)

**Z12:** EPA: 2.0 sq. ft. Weight: 19 lbs (8.6 kg)

**Z40:** EPA: 2.3 sq. ft. Weight: 26 lbs (11.8 kg)

**Z12A:** EPA: 1.8 sq. ft. Weight: 18 lbs (8.2 kg)