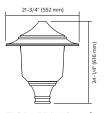

**Z47A:** EPA: 2.3 sq. ft. Weight: 26 lbs (11.8 kg)

© 2018 Philips Lighting Holding B.V. All rights reserved. Philips reserves the right to make changes in specifications and/or to discontinue any product at any time without notice or obligation and will not be liable for any consequences resulting from the use of this publication.