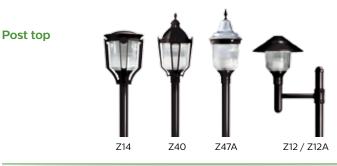

## **Dimensions**

**Z14:** EPA: 2.4 sq. ft. Weight: 27 lbs (12.3 kg)

**Z12:** EPA: 2.0 sq. ft. Weight: 19 lbs (8.6 kg)

**Z40:** EPA: 2.3 sq. ft. Weight: 26 lbs (11.8 kg)

**Z12A:** EPA: 1.8 sq. ft. Weight: 18 lbs (8.2 kg)

**Z47A:** EPA: 2.3 sq. ft. Weight: 26 lbs (11.8 kg)

© 2018 Philips Lighting Holding B.V. All rights reserved. Philips reserves the right to make changes in specifications and/or to discontinue any product at any time without notice or obligation and will not be liable for any consequences resulting from the use of this publication.