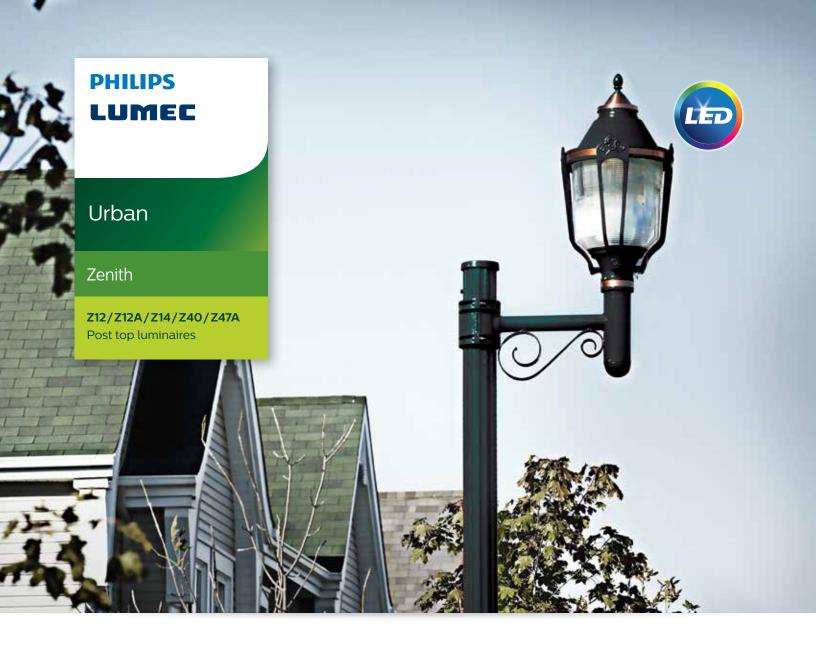

## Combines **flexibility and** precision

The **Philips Lumec Zenith LED post top luminaires** have many features that allow its appearance to be customized and personalized. By combining high-tech technology with elements of modern design, the Zenith luminaires give you great flexibility and freedom. The Zenith was specially developed for lighting large areas, such as parks, public areas, and entryways. Powered by the Philips EcoSwap LED light engine, Zenith provides longevity and energy savings.

## Zenith LED luminaires

The Philips Lumec Zenith LED post top luminaires have many features that allow its appearance to be customized and personalized.

Prior to ordering, consult specification sheets for the most current information, notes, and exclusions.