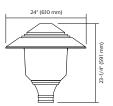

## **Dimensions**

**Z14:** EPA: 2.4 sq. ft. Weight: 27 lbs (12.3 kg)

**Z12:** EPA: 2.0 sq. ft. Weight: 19 lbs (8.6 kg)

**Z40:** EPA: 2.3 sq. ft. Weight: 26 lbs (11.8 kg)

**Z12A:** EPA: 1.8 sq. ft. Weight: 18 lbs (8.2 kg)