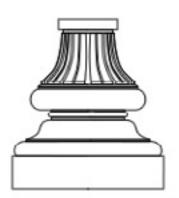

# Urban

Slipover base

SLBPT5019 Pole base

| Project:  |      |
|-----------|------|
| Location: |      |
| Cat.No:   |      |
| Туре:     |      |
| Lamps:    | Qty: |
| Notes:    |      |

### Height:

19"

### **Base Diameter:**

19"