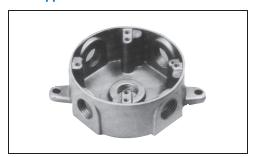

### **Features**

 The Philips Keene 4" Round Boxes are constructed of die cast aluminum.