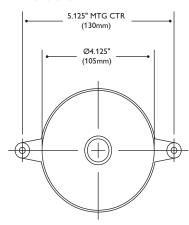

# Standard Boxes and Covers

# 4" Round Boxes

Page 1 of 1

### **Features**

 The Philips Keene 4" Round Boxes are constructed of die cast aluminum.

# **CSA Approved**



### **Dimensions**







## **Ordering information**

| Catalogue<br>Number | Side Holes | Back Holes | Cover Holes | MTG Lugs | Plugs | Tap Size |
|---------------------|------------|------------|-------------|----------|-------|----------|
| 75                  | 4          | 1          | No Cover    | 2        | 2     | 1/2"     |
| 75C                 | 4          | 1          | 0           | 2        | 3     | 1/2"     |
| 753                 | 4          | 1          | No Cover    | 2        | 2     | 3/4"     |
| 753C                | 4          | 1          | 0           | 2        | 3     | 3/4"     |

| Job Information | Туре: |
|-----------------|-------|
| Job Name:       |       |
| Cat. No.:       |       |
|                 |       |
| Lamp(s):        |       |
| Notes:          |       |
|