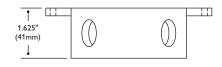

# Standard Boxes and Covers

# 4" Round Boxes

Page 1 of 1

### **Features**

 The Philips Keene 4" Round Boxes are constructed of die cast aluminum.

# **CSA Approved**



### **Dimensions**







## **Ordering information**

| Catalogue<br>Number | Side Holes | Back Holes | Cover Holes | MTG Lugs | Plugs | Tap Size |
|---------------------|------------|------------|-------------|----------|-------|----------|
| 75                  | 4          | 1          | No Cover    | 2        | 2     | 1/2"     |
| 75C                 | 4          | 1          | 0           | 2        | 3     | 1/2"     |
| 753                 | 4          | 1          | No Cover    | 2        | 2     | 3/4"     |
| 753C                | 4          | 1          | 0           | 2        | 3     | 3/4"     |

| Job Information | Туре: |
|-----------------|-------|
| Job Name:       |       |
| Cat. No.:       |       |
|                 |       |
| Lamp(s):        |       |
| Notes:          |       |
|