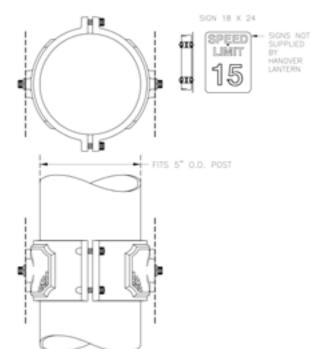

# 41-5 Traffic sign clamp

| Project:  |      |
|-----------|------|
| Location: |      |
| Cat.No:   |      |
| Туре:     |      |
| Lamps:    | Qty: |
| Notes:    |      |

#### CONSTRUCTION:

Cast aluminum two piece bracket for 5" dia. post. Mounting hardware supplied with brackets. (Sign & post ordered separately.)