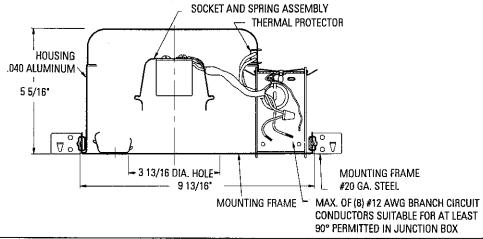

#### 1. FRAME-IN AND WIRE-IN

Fasten MOUNTING FRAME to wood joist. Line up bottom edge of ADJUSTABLE MOUNTING BAR with bottom of wood joist (Fig. 1). Wire to supply leads. (For cable, use built-in cable clamp in J-BOX.) White fixture lead to neutral supply lead. Black fixture lead to hot (120V.) supply lead. Bare fixture wire to supply ground. Use wirenuts (local hardware items). Place all electrical connections in the J-BOX. Attach J-BOX COVER onto J-BOX.

NOTE: ADJUSTABLE MOUNTING BARS can be extended for 24" mounting. For suspended ceiling, make certain that the bottom of MOUNTING FRAME is no higher than 1" above ceiling line (Fig. 2).

FIG. 1