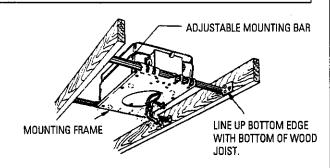

#### 1. FRAME-IN AND WIRE-IN

Fasten MOUNTING FRAME to wood joist. Line up bottom edge of ADJUSTABLE MOUNTING BAR with bottom of wood joist (Fig. 1). Wire to supply leads. (For cable, use built-in cable clamp in J-BOX.) White fixture lead to neutral supply lead. Black fixture lead to hot (120V.) supply lead. Bare fixture wire to supply ground. Use wirenuts (local hardware items). Place all electrical connections in the J-BOX. Attach J-BOX COVER onto J-BOX.

NOTE: ADJUSTABLE MOUNTING BARS can be extended for 24" mounting. For suspended ceiling, make certain that the bottom of MOUNTING FRAME is no higher than 1" above ceiling line (Fig. 2).

FIG. 1