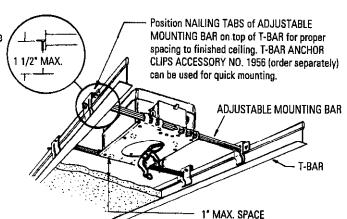

NOTE: ADJUSTABLE MOUNTING BARS can be extended for 24" mounting. For suspended ceiling, make certain that the bottom of MOUNTING FRAME is no higher than 1" above ceiling line (Fig. 2).

FIG. 1