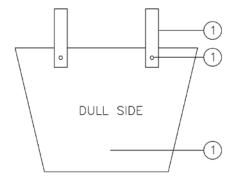

#### Specifications

CONSTRUCTION:

Aluminum reflective shield. One side dull. Roll shield before attching supplied tabs.