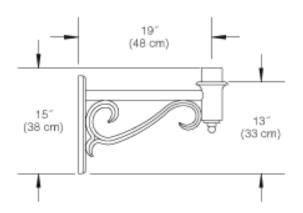

# Urban

### Wall mount

# PTW2280 Arm bracket





## **Ordering Guide**

Example: PTW2280 A

| Product Code | PTW2280 | Wall Mount |
|--------------|---------|------------|
| Finish       | Α       | Black      |
|              | В       | White      |
|              | G       | Verde      |
|              | Н       | Bronze     |
|              | J       | Green      |

### **Specifications**

#### HOUSING:

356 HM high-strength, low-copper, proprietary cast aluminum alloy .

#### FINISH

Thermoset polyester powdercoat is electrostatically applied after a five-stage conversion cleaning process and bonded by heat fusion thermosetting. Laboratory tested for superior weatherability and fade resistance in accordance with ASTM B117 specifications. For larger projects where a custom color is required, contact the factory for more information