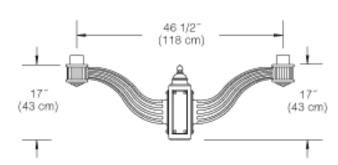

# Urban

## Arm bracket

# PTH2420 Twin





# **Ordering Guide**

Example: PTH2420 P3 A

| Product Code  | PTH2420               | Twin                                       |
|---------------|-----------------------|--------------------------------------------|
| Post diameter | P3<br>P4              | 3" Post Mount<br>4" Post Mount             |
| Finish        | A<br>B<br>G<br>H<br>J | Black<br>White<br>Verde<br>Bronze<br>Green |

# **Specifications**

#### HOUSING:

356 HM high-strength, low-copper, proprietary cast aluminum alloy .

#### FINISH

Thermoset polyester powdercoat is electrostatically applied after a five-stage conversion cleaning process and bonded by heat fusion thermosetting. Laboratory tested for superior weatherability and fade resistance in accordance with ASTM B117 specifications. For larger projects where