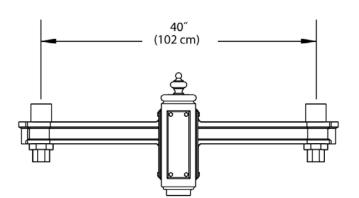

# Urban

## Arm bracket

# PTH2740 Quad





# **Ordering Guide**

Example: PTH2740 P3 A

| Product Code  | PTH2740   | Quad                                       |
|---------------|-----------|--------------------------------------------|
| Post diameter | P3<br>P4  | 3" Post Mount<br>4" Post Mount             |
| Finish        | A B G H J | Black<br>White<br>Verde<br>Bronze<br>Green |

# **Specifications**

### HOUSING:

356 HM high-strength, low-copper, proprietary cast aluminum alloy .

#### FINISH

Thermoset polyester powdercoat is electrostatically applied after a five-stage conversion cleaning process and bonded by heat fusion thermosetting. Laboratory tested for superior weatherability and fade resistance in accordance with ASTM B117 specifications. For larger projects where a custom color is required, contact the factory f