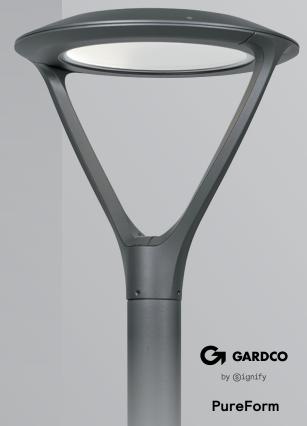

## Goodbye, glare

Enjoy high-performing, energy-saving LED technology without worrying about the harsh glare or pixelization that can occur with LED luminaires.

Outdoor LED luminaires can create unwanted harsh glare that presents a bad impression on pedestrians, making it a challenge to save energy and keep a welcoming outdoor environment. Our portfolio of luminaires with comfort optics provide reduced glare for an enhanced user experience. Now you can save energy and provide comfortable lighting solutions with Signify outdoor luminaires featuring comfort optics.



# Enjoy comfort in any style





by Signify

#### **PureForm**

LED wall sconce **PWS** 



G GARDCO

11111111111111

by (Signify

#### **PureForm**

LED area medium
P26

LED post top
PPT



by (Signify

#### SoftView

LED parking garage **SVPG** 







Your search for visually comfortable outdoor lighting solutions stops here.
With ten luminaire styles, multiple lumen packages, and several distribution options, we've got you covered.













Pathway City street Parking lot



## Proven technology, proven designs

These luminaire styles are already recognized as industry leaders. By adding our low glare comfort optics, you now have the tools you need to achieve any lighting goal.



Parking garage

### Look no further

Visit www.Signify.com/comfortlighting today to view our complete selection of luminaires with comfort optics and see our downloads.