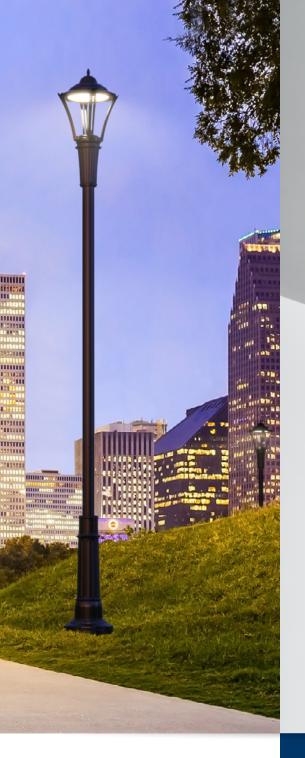

#### **PureForm**

LED wall sconce **PWS** 

G GARDCO

11111111111111

by (Signify

#### **PureForm**

LED area medium
P26

LED post top
PPT

by (Signify