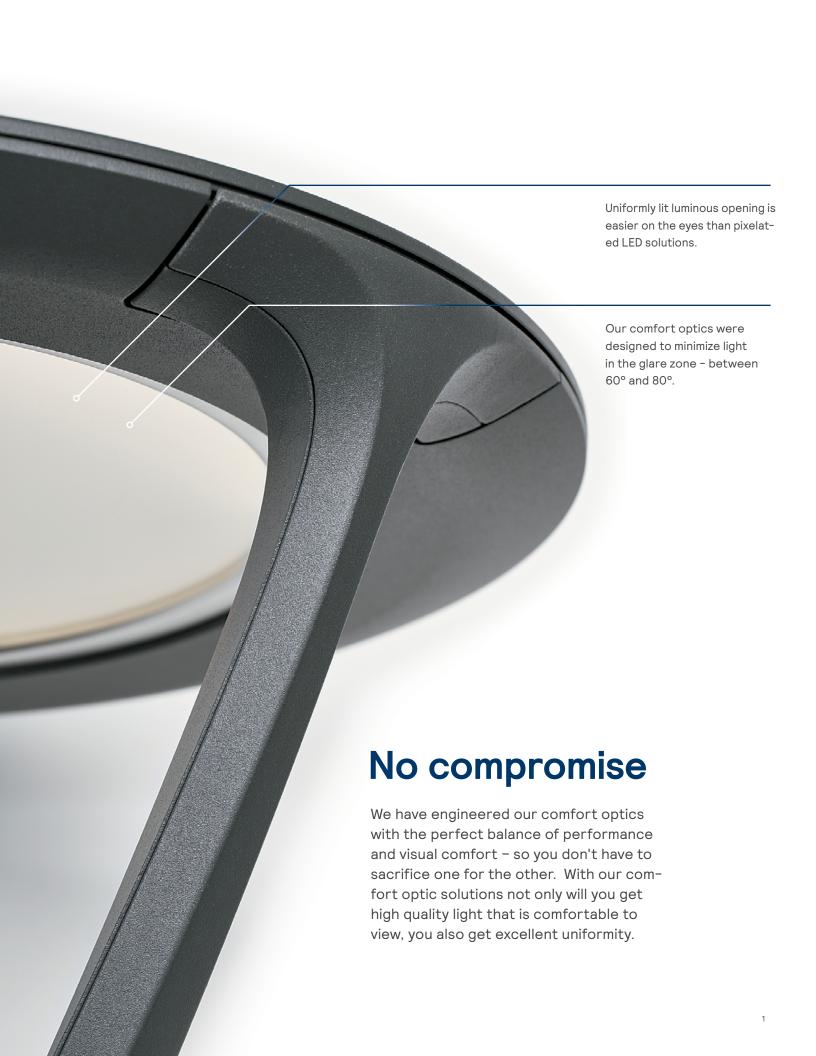

## Goodbye, glare

Enjoy high-performing, energy-saving LED technology without worrying about the harsh glare or pixelization that can occur with LED luminaires.

Outdoor LED luminaires can create unwanted harsh glare that presents a bad impression on pedestrians, making it a challenge to save energy and keep a welcoming outdoor environment. Our portfolio of luminaires with comfort optics provide reduced glare for an enhanced user experience. Now you can save energy and provide comfortable lighting solutions with Signify outdoor luminaires featuring comfort optics.