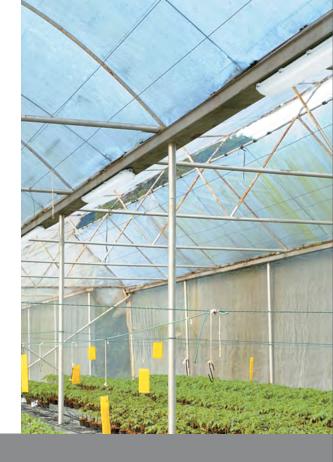

## Cover your wet location needs with ease and confidence

Day-Brite / CFI Vaporlume sealed industrial and FluxStream sealed strip ensure just the right solution for your application.

Day-Brite / CFI offers a dual approach to wet location lighting with two robust and reliable families. For the highest output and most demanding applications, consider Vaporlume LED sealed industrial. If cost and ease of ordering are at the forefront of your job, FluxStream LED sealed strip might be the better choice. Either way, you get peace of mind and a great product. Each of these luminaires was designed around LEDs, resulting in high lumen output from small form factors. They also offer multiple lumen packages and distributions, assuring just the right output for your application requirements.

## Vaporlume LED sealed industrial

- Up to 10,000 lumens
- 2' and 4' lengths
- CCT 3000-5000K
- IP65 rating standard, IP67 optional
- NSF rated
- Frosted lens (LFA) available for reduced glare
- WHP optics with prismatic acrylic lens to meet DLC garage requirements
- Plastic cam latches standard, stainless steel optional
- Tamper resistant hardware optional
- Optional motion sensor for energy savings
- Continues Vaporlume LED legacy and offers higher output per foot at a lower price

## FluxStream LED sealed strip

- Up to 12,000 lumens
- 4' and 8' lengths
- CCT 3000-5000K
- · Wet location listing standard
- General wide distribution
- $\cdot$  Optional motion sensor for energy savings
- Continues FluxStream family legacy of affordability and ease of ordering