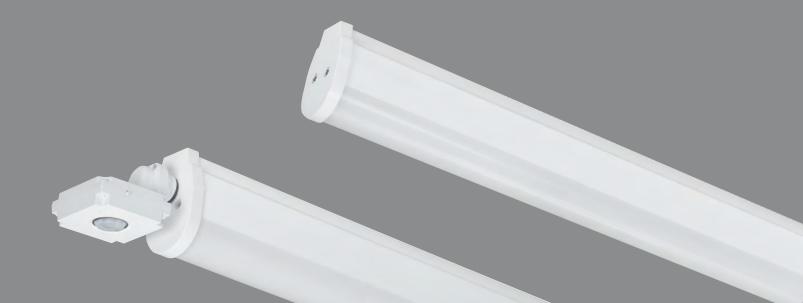

## Vaporlume LED sealed industrial

- Up to 10,000 lumens
- 2' and 4' lengths
- CCT 3000-5000K
- IP65 rating standard, IP67 optional
- NSF rated
- Frosted lens (LFA) available for reduced glare
- WHP optics with prismatic acrylic lens to meet DLC garage requirements
- Plastic cam latches standard, stainless steel optional
- Tamper resistant hardware optional
- Optional motion sensor for energy savings
- Continues Vaporlume LED legacy and offers higher output per foot at a lower price

## FluxStream LED sealed strip

- Up to 12,000 lumens
- 4' and 8' lengths
- CCT 3000-5000K
- · Wet location listing standard
- General wide distribution
- $\cdot$  Optional motion sensor for energy savings
- Continues FluxStream family legacy of affordability and ease of ordering