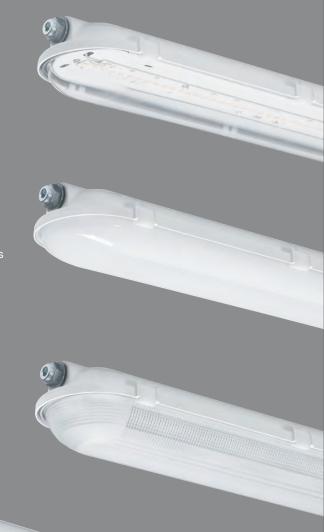

## Cover your wet location needs with ease and confidence

Day-Brite / CFI Vaporlume sealed industrial and FluxStream sealed strip ensure just the right solution for your application.

Day-Brite / CFI offers a dual approach to wet location lighting with two robust and reliable families. For the highest output and most demanding applications, consider Vaporlume LED sealed industrial. If cost and ease of ordering are at the forefront of your job, FluxStream LED sealed strip might be the better choice. Either way, you get peace of mind and a great product. Each of these luminaires was designed around LEDs, resulting in high lumen output from small form factors. They also offer multiple lumen packages and distributions, assuring just the right output for your application requirements.

## Vaporlume LED sealed industrial

- Up to 10,000 lumens
- 2' and 4' lengths
- CCT 3000-5000K
- IP65 rating standard, IP67 optional
- NSF rated
- Frosted lens (LFA) available for reduced glare
- WHP optics with prismatic acrylic lens to meet DLC garage requirements
- Plastic cam latches standard, stainless steel optional
- Tamper resistant hardware optional
- Optional motion sensor for energy savings
- Continues Vaporlume LED legacy and offers higher output per foot at a lower price

## FluxStream LED sealed strip

- Up to 12,000 lumens
- 4' and 8' lengths
- CCT 3000-5000K
- · Wet location listing standard
- General wide distribution
- $\cdot$  Optional motion sensor for energy savings
- Continues FluxStream family legacy of affordability and ease of ordering