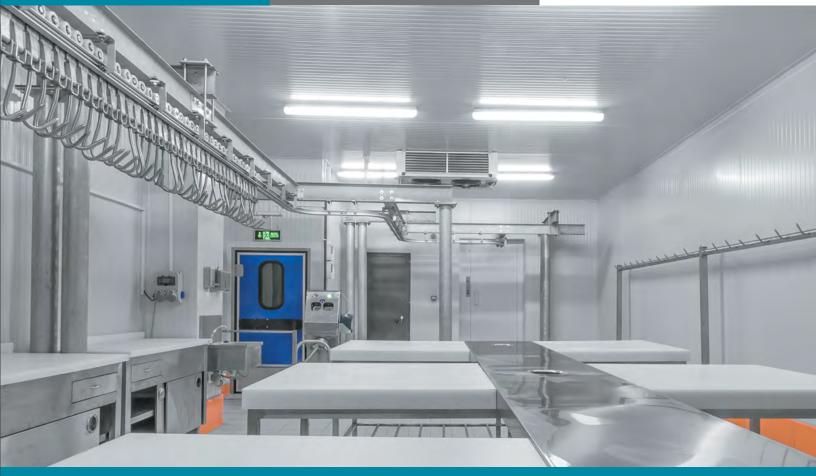

## Cover your wet location needs with ease and confidence

Day-Brite / CFI Vaporlume sealed industrial and FluxStream sealed strip ensure just the right solution for your application.

Day-Brite / CFI offers a dual approach to wet location lighting with two robust and reliable families. For the highest output and most demanding applications, consider Vaporlume LED sealed industrial. If cost and ease of ordering are at the forefront of your job, FluxStream LED sealed strip might be the better choice. Either way, you get peace of mind and a great product. Each of these luminaires was designed around LEDs, resulting in high lumen output from small form factors. They also offer multiple lumen packages and distributions, assuring just the right output for your application requirements.

## Vaporlume LED sealed industrial

- Up to 10,000 lumens
- 2' and 4' lengths
- CCT 3000-5000K
- IP65 rating standard, IP67 optional
- NSF rated
- Frosted lens (LFA) available for reduced glare
- WHP optics with prismatic acrylic lens to meet DLC garage requirements
- Plastic cam latches standard, stainless steel optional
- Tamper resistant hardware optional
- Optional motion sensor for energy savings
- Continues Vaporlume LED legacy and offers higher output per foot at a lower price

## FluxStream LED sealed strip

- Up to 12,000 lumens
- 4' and 8' lengths
- CCT 3000-5000K
- · Wet location listing standard
- General wide distribution
- $\cdot$  Optional motion sensor for energy savings
- Continues FluxStream family legacy of affordability and ease of ordering