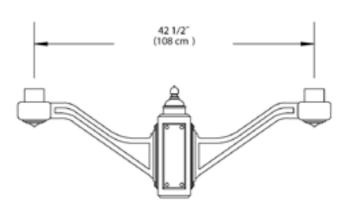

# Urban

# Arm bracket

# PTH2360 Quad





# **Ordering Guide**

Example: PTH2360 P3 A

| Product Code  | PTH2360     | Quad                                               |
|---------------|-------------|----------------------------------------------------|
| Post diameter | P3<br>P4    | 3" Post Mount<br>4" Post Mount                     |
| Finish        | A B G H _ J | Black<br>White<br>Verde<br>Bronze<br>Gray<br>Green |

## **Specifications**

### HOUSING:

356 HM high-strength, low-copper, proprietary cast aluminum alloy .

#### FINISH

Thermoset polyester powdercoat is electrostatically applied after a five-stage conversion cleaning process and bonded by heat fusion thermosetting. Laboratory tested for superior weatherability and fade resistance in accordance with ASTM B117 specifications. For larger projects where a custom