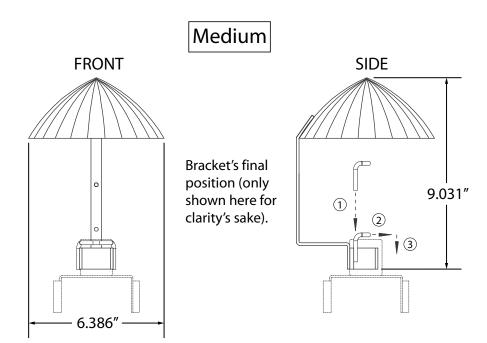

- 1. Install bracket over assembly's clip as shown until it is just above the top of the socket.
- 2. Slide bracket toward front of assembly's clip until it "clicks" in to place.
- 3. Push bracket down until it stops.