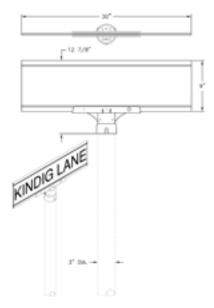

#### **CONSTRUCTION:**

Extruded aluminum 30" x 9" sign with engineer grade reflective green vinyl both sides.attached to cast aluminum post fitter. (Sign has 29" x 7" lettering area on both sides.)

#### MOUNTING:

Fits over 3" dia. post. (Post must be ordered separately.)

## **Specifications**

Height: 11 3/8"

Width: