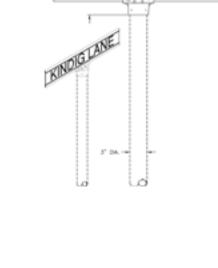

#### CONSTRUCTION:

Extruded aluminum 30" x 6" sign with engineer grade reflective green vinyl both sides.attached to cast aluminum post fitter. (Sign has 29" x 4" lettering area on both sides.)

#### MOUNTING:

Fits over 3" dia. post. (Post must be ordered separately.)

# **198-EB** Accessories Street sign

Specifications

Height: 8 3/8"

Width: 30"