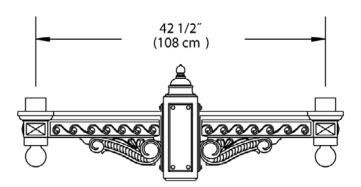

# Urban

### Arm bracket

# PTH2120 Twin





### **Ordering Guide**

Example: PTH2120 P3 A

| Product Code  | PTH2120   | Twin                                       |
|---------------|-----------|--------------------------------------------|
| Post diameter | P3<br>P4  | 3" Post Mount<br>4" Post Mount             |
| Finish        | A B G H J | Black<br>White<br>Verde<br>Bronze<br>Green |

### **Specifications**

#### HOUSING:

356 HM high-strength, low-copper, proprietary cast aluminum alloy .

#### FINISH:

Thermoset polyester powdercoat is electrostatically applied after a five-stage conversion cleaning process and bonded by heat fusion thermosetting. Laboratory tested for superior weatherability and fade resistance in accordance with ASTM B117 specifications. For larger projects where a custom color is required, contact the fac