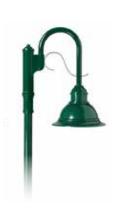

## DOS

#### Domus LED small post top

The Domus small is the perfect complement to the rest of the Domus family. For example, you could install the Domus in a parking lot, and the Domus small along the paths leading from the parking lot to the building.

Lumen range: 2,333-5,149 Wattage range: 29-54 Efficacy range: 81-99