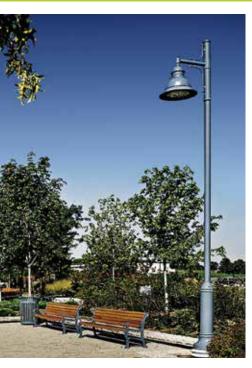

### **DMS60**

#### Domus LED large post top

Wherever it is installed, the Domus LED post top creates harmony. Whether you are paring it with the rest of the Domus family or using it on its own in your projects, the Domus 60 becomes an integral part of the landscape design.

Lumen range: 3,370 - 7,309 Wattage range: 37 - 80 Efficacy range: 84 - 96