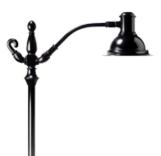

#### Domus LED large pendant

The Domus 50 is one of the most versatile luminaires offered by Philips Lumec. This classic shape was one of the first in a line of pioneering Philips Lumec designs. Domus offers a subtly refined design that balances shape, dimension and proportion.

#### Domus LED large pendant

The Domus' timeless design has proven to be one of the most adaptable shapes we offer and with the Domus 55 you will get even more versatility. Designed with a higher profile than it's counterparts, the Domus 55 offers flexible mounting options such as the side arm mount.