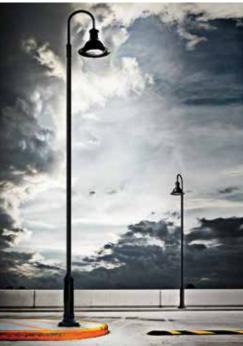

## **DMS50**

#### Domus LED large pendant

The Domus 50 is one of the most versatile luminaires offered by Philips Lumec. This classic shape was one of the first in a line of pioneering Philips Lumec designs. Domus offers a subtly refined design that balances shape, dimension and proportion.

Lumen range: 3,895-17,483 Wattage range: 35-180 Efficacy range: 95-118