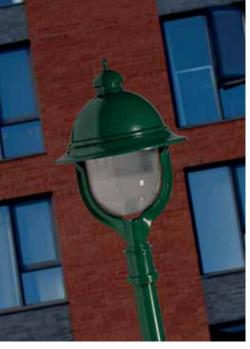

#### Domus LED large post top

Wherever it is installed, the Domus LED post top creates harmony. Whether you are paring it with the rest of the Domus family or using it on its own in your projects, the Domus 60 becomes an integral part of the landscape design.

Lumen range: 3,370 - 7,309 Wattage range: 37 - 80 Efficacy range: 84 - 96