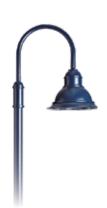

#### Domus LED large pendant

The Domus 50 is one of the most versatile luminaires offered by Philips Lumec. This classic shape was one of the first in a line of pioneering Philips Lumec designs. Domus offers a subtly refined design that balances shape, dimension and proportion.

Lumen range: 3,895-17,483 Wattage range: 35-180 Efficacy range: 95-118