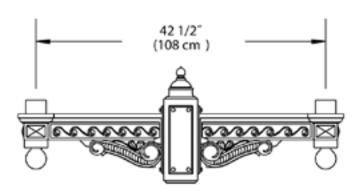

# Urban

### Arm bracket

# PTH2160 Quad





# **Ordering Guide**

Example: PTH2160 P3 A

| Product Code  | PTH2160               | Quad                                       |
|---------------|-----------------------|--------------------------------------------|
| Post diameter | P3<br>P4              | 3" Post Mount<br>4" Post Mount             |
| Finish        | A<br>B<br>G<br>H<br>J | Black<br>White<br>Verde<br>Bronze<br>Green |

### **Specifications**

#### HOUSING:

356 HM high-strength, low-copper, proprietary cast aluminum alloy .

#### FINISH:

Thermoset polyester powdercoat is electrostatically applied after a five-stage conversion cleaning process and bonded by heat fusion thermosetting. Laboratory tested for superior weatherability and fade resistance in accordance with ASTM B117 specifications. For larger projects whe