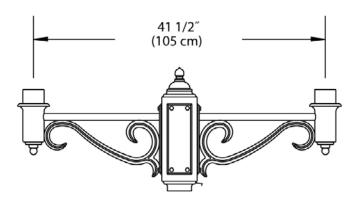

# Urban

## Arm bracket

# PTH2240 Quad





## **Ordering Guide**

Example: PTH2240 P3 A

| Product Code  | PTH2240               | Quad                                       |
|---------------|-----------------------|--------------------------------------------|
| Post diameter | P3<br>P4              | 3" Post Mount<br>4" Post Mount             |
| Finish        | A<br>B<br>G<br>H<br>J | Black<br>White<br>Verde<br>Bronze<br>Green |

## **Specifications**

### HOUSING:

356 HM high-strength, low-copper, proprietary cast aluminum alloy .

#### **FINISH**

Thermoset polyester powdercoat is electrostatically applied after a five-stage conversion cleaning process and bonded by heat fusion thermosetting. Laboratory tested for superior weatherability and fade resistance in accordance with ASTM B117 specifications. For larger projects w