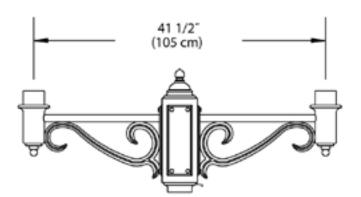

# Urban

### Arm bracket

### PTH2260 Quad





## **Ordering Guide**

Example: PTH2260 P3 A

| Product Code  | PTH2260               | Quad                                       |
|---------------|-----------------------|--------------------------------------------|
| Post diameter | P3<br>P4              | 3" Post Mount<br>4" Post Mount             |
| Finish        | A<br>B<br>G<br>H<br>J | Black<br>White<br>Verde<br>Bronze<br>Green |

# **Specifications**

### HOUSING:

356 HM high-strength, low-copper, proprietary cast aluminum alloy .

#### **FINISH**

Thermoset polyester powdercoat is electrostatically applied after a five-stage conversion cleaning process and bonded by heat fusion thermosetting. Laboratory tested for superior weatherability and fade resistance in accordance with ASTM B117 specifications. For larger projects wh