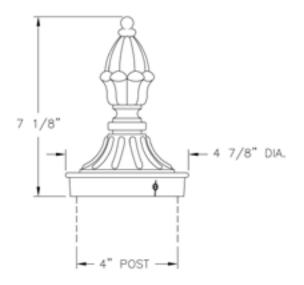

#### **CONSTRUCTION:**

Cast aluminum finial and post cap. Post slips up into post cap at a 3/4" depth.

## MOUNTING:

Mount atop 4" dia. post.

#### Height:

7 1/8"

# Width: 4 7/8"

(s) ignify