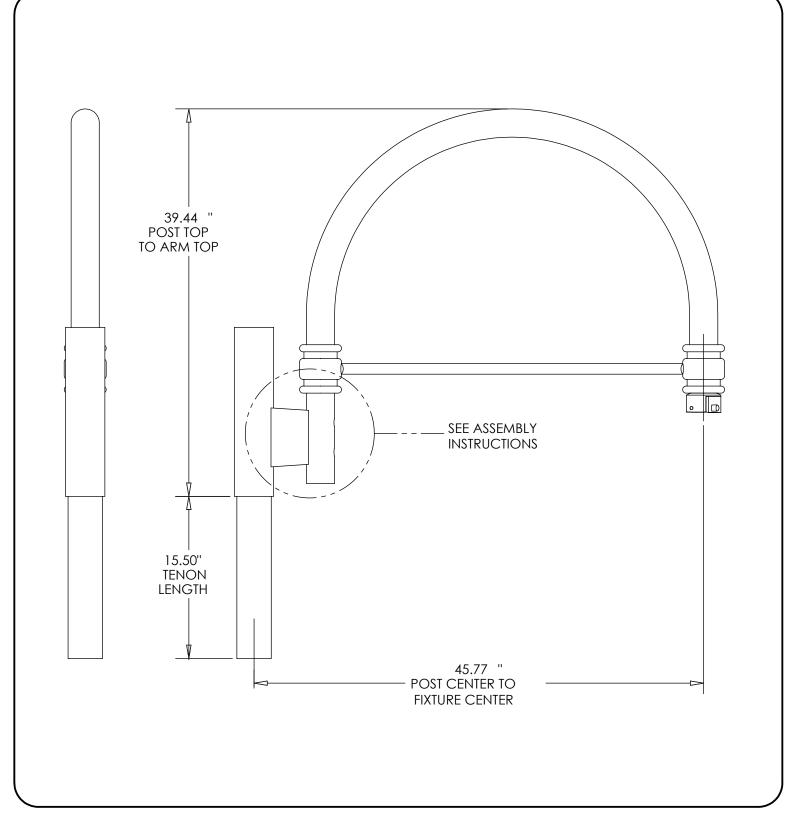

ns. Failure to adhere to these codes and instructions may result in serious injury and/or damage to the ballast and void the warranty. These instructions do not purport to cover all details or variations in equipment, nor to provide for every possible contingency related to installation, operation, maintenance, or mounting situation. Should specific problems occur that are not addressed by these instructions, contact your Sales Representative or distributor for assistance. Retain these instructions for future reference.





by **§ignify** 

Signify North America Corporation 200 Franklin Square Drive Somerset, NJ 08873 Telephone 855-486-2216

Signify Canada Ltd. 281 Hillmount Road, Markham, ON, Canada L6C 2S3 Telephone 800-668-9008

## INSTALLATION INSTRUCTIONS: HFP310, HFP320 POST MOUNT