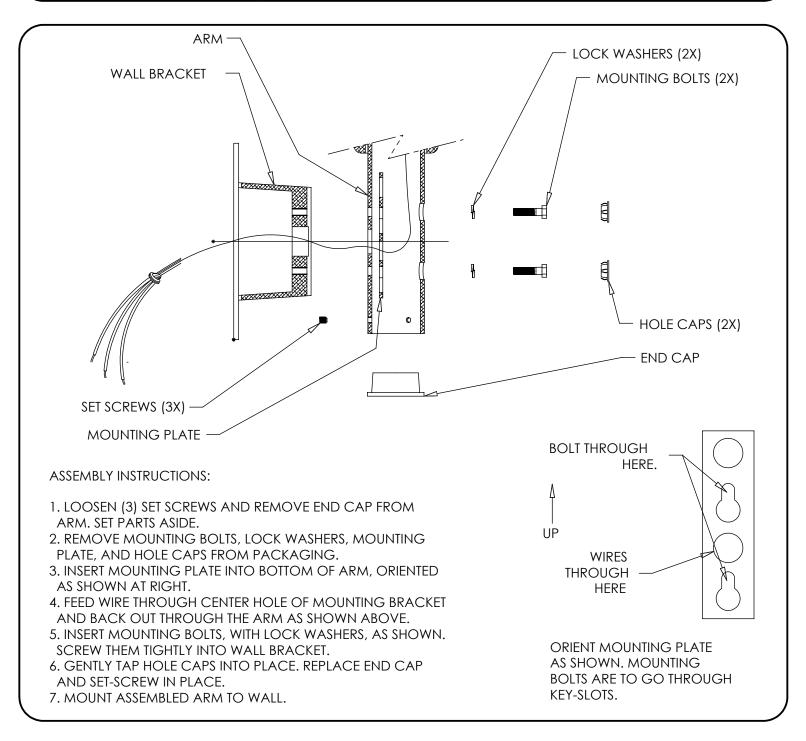

## INSTALLATION INSTRUCTIONS: HFW390 WALL MOUNT

This fixture is intended for installation in accordance with the National Electrical Code and local code specifications. Failure to adhere to these codes and instructions may result in serious injury and/or damage to the ballast and void the warranty. These instructions do not purport to cover all details or variations in equipment, nor to provide for every possible contingency related to installation, operation, maintenance, or mounting situation. Should specific problems occur that are not addressed by these instructions, contact your Sales Representative or distributor for assistance. Retain these instructions for future reference.