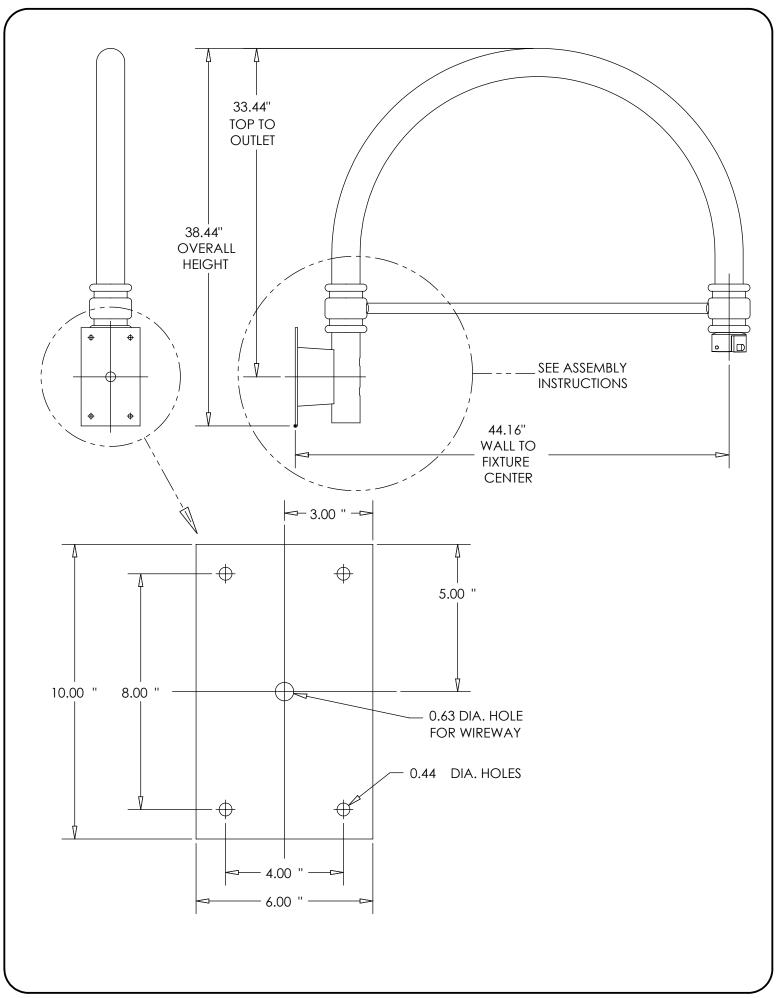

## INSTALLATION INSTRUCTIONS: HFW390 WALL MOUNT

This fixture is intended for installation in accordance with the National Electrical Code and local code specifications. Failure to adhere to these codes and instructions may result in serious injury and/or damage to the ballast and void the warranty. These instructions do not purport to cover all details or variations in equipment, nor to provide for every possible contingency related to installation, operation, maintenance, or mounting situation. Should specific problems occur that are not addressed by these instructions, contact your Sales Representative or distributor for assistance. Retain these instructions for future reference.