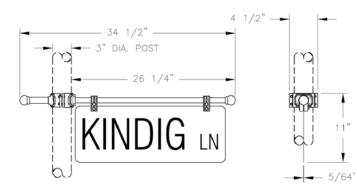

#### CONSTRUCTION:

Turned aluminum knob. Stamped aluminum 24" x 9" sign attached to arm with cast aluminum clamp-on brackets. (Sign has 23" x 7" lettering area on both sides.) Solid cast aluminum ladder rest. Engineer grade reflective green vinyl both sides. Vinyl number and/or letter both sides.

#### MOUNTING:

Clamps onto a 3", 4" or 5" dia. post. (Post must be ordered separately.)

## Specifications

WARRANTY:

Three-year limited warranty.

Height: 11"

Width: 34 1/2"