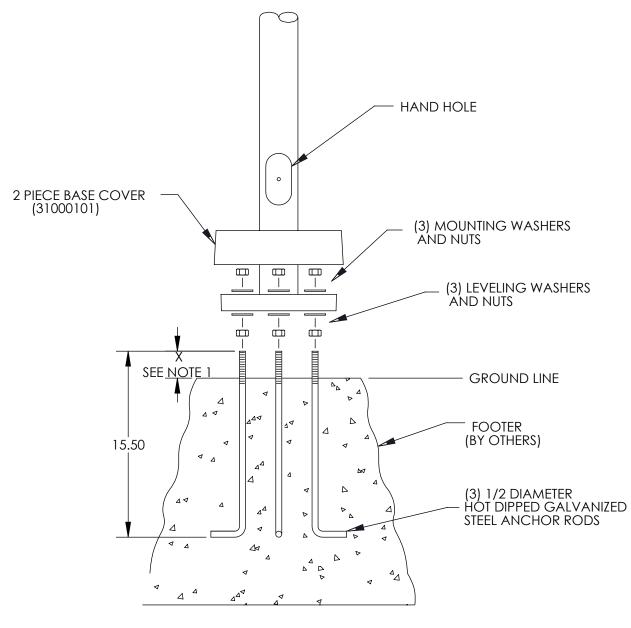

## STREET SIDE

SCALE 1:8

HOUSE SIDE

NOTES:

1. STRONGLY RECOMMENDED TO USE LEVELING NUTS TO MOUNT THE POST BASE. IF FOUNDATION IS NOT LEVEL, INCREASE "X" DIMENSION ACCORDINGLY WHEN USING LEVELING NUTS WITH WASHERS.

 $X = 2 \frac{1}{2}$ " MINIMUM WITH LEVELING NUTS  $X = 2 \frac{3}{4}$ " MINIMUM WITHOUT LEVELING NUTS

2. IF USING GROUTING TO CONCEAL GAP BETWEEN BASE AND FOUNDATION, ALLOW FOR WATER DRAINAGE.

| (s) ignify                                                 | CONFIDENTIAL: This drawing is confict to Signify Holdings and may not be rein part without the express written con Holdings. © 2018 Signify Holdings. |         |              | eproduced in whole or onsent of Signify |     | TITLE: TEMP,AR,150                  |
|------------------------------------------------------------|-------------------------------------------------------------------------------------------------------------------------------------------------------|---------|--------------|-----------------------------------------|-----|-------------------------------------|
|                                                            | All rights reserved.                                                                                                                                  |         | DRW SIZE: C  |                                         |     |                                     |
| UNLESS OTHERWISE SPECIFIED: *ALL DIMENSIONS ARE IN INCHES. | DRAWN BY: (                                                                                                                                           | C. CARR | DAT          | E: 4/9                                  | /99 | MATERIAL: 17 X 22 WHITE BOND PAPER, |
| *ALL THREADS ARE UNC-2B OR UNF-2B<br>AFTER COATING.        | CHECKED BY: B. DORON                                                                                                                                  |         | DATE: 8/4/09 |                                         | /09 |                                     |
| *ALL THREADS ARE TO BE VERIFIED WITH A THREAD GAGE.        | APPR BY: E. H                                                                                                                                         | ADDAD   | DAT          | E: 4/9                                  | /99 |                                     |
| * DO NOT SCALE THIS DRAWING *                              | EF-04-01-11 Rev.09                                                                                                                                    | SCALE 1 | :1           | SHEET 1 OF                              | 1   | PART NO: T01700041                  |