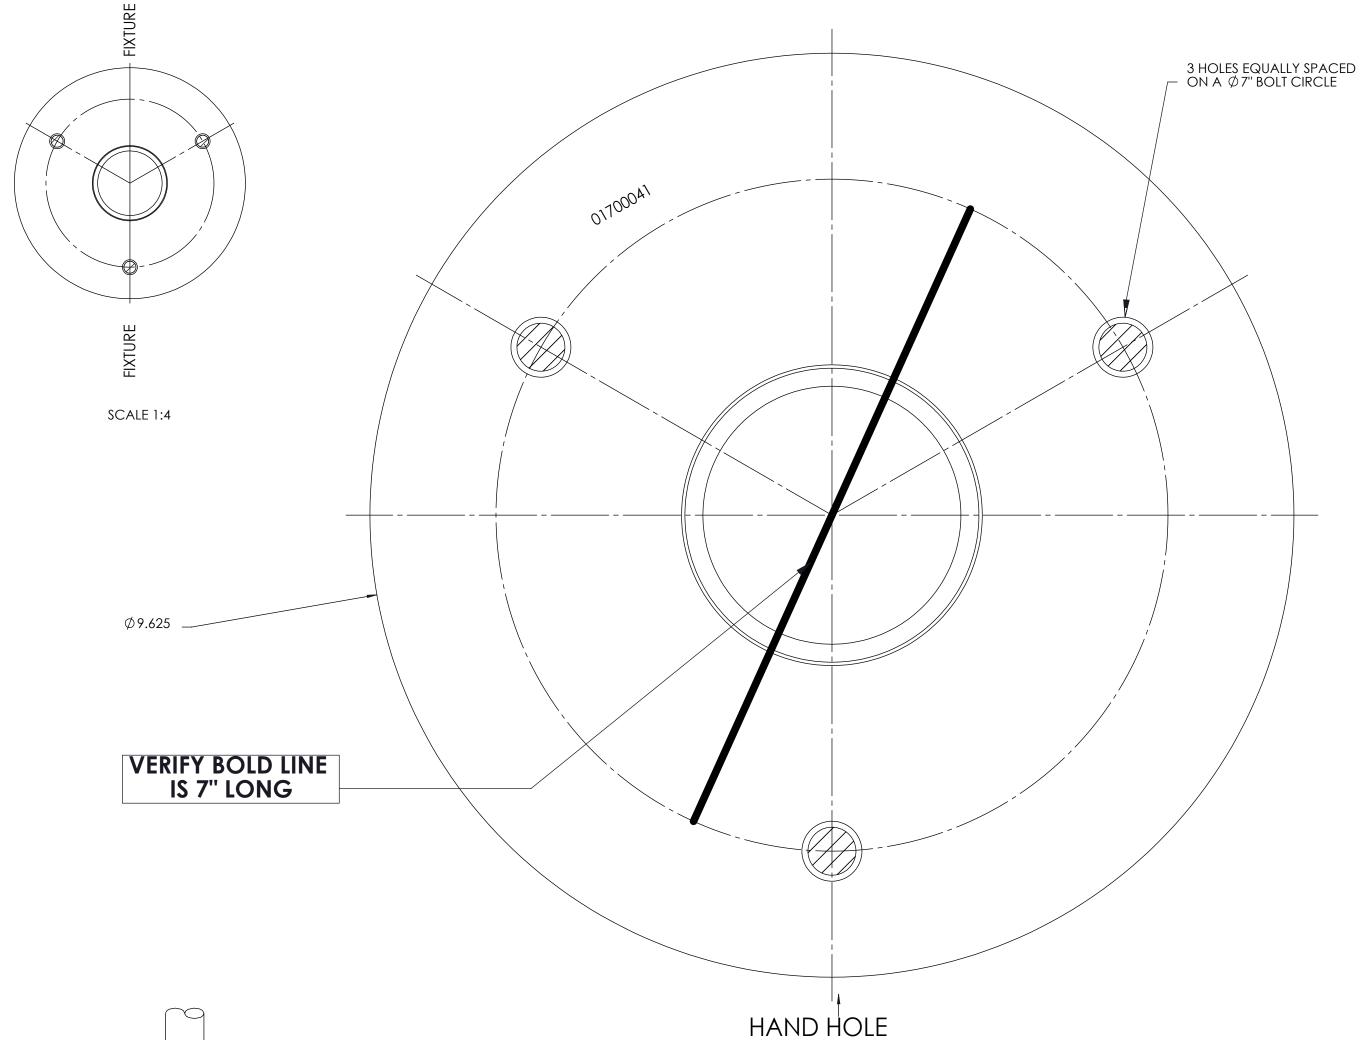

## ATTENTION:



## STREET SIDE





SCALE 1:8

HOUSE SIDE

NOTES:

1. STRONGLY RECOMMENDED TO USE LEVELING NUTS TO MOUNT THE POST BASE. IF FOUNDATION IS NOT LEVEL, INCREASE "X" DIMENSION ACCORDINGLY WHEN USING LEVELING NUTS WITH WASHERS.

 $X = 2 \frac{1}{2}$ " MINIMUM WITH LEVELING NUTS  $X = 2 \frac{3}{4}$ " MINIMUM WITHOUT LEVELING NUTS

2. IF USING GROUTING TO CONCEAL GAP BETWEEN BASE AND FOUNDATION, ALLOW FOR WATER DRAINAGE.

| (s) ignify                                                 | CONFIDENTIAL: This drawing is confict to Signify Holdings and may not be rein part without the express written con Holdings. © 2018 Signify Holdings. |         |              | eproduced in whole or onsent of Signify |     | TITLE: TEMP,AR,150                  |
|------------------------------------------------------------|---------