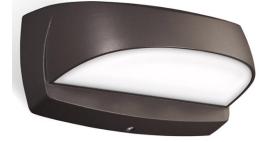

by (signify

## Wall Mount

LytePro Wall

LPW7

Small Wall Mount

## LytePro Wall LPW7

## Installation Instructions











Dimension - Overall Fixture



Dimension - Mounting Plate Knockouts

#### Troubleshooting Guide

| Symptoms | Possible<br>Cause(s)                       | Corrective Action                                                                                                                                               |
|----------|--------------------------------------------|-----------------------------------------------------------------------------------------------------------------------------------------------------------------|
| No Light | 1. No power to<br>unit.<br>2. Loose wiring | <ol> <li>Check circuit<br/>protection device<br/>(circuit breaker,<br/>fuse or switch).</li> <li>Recheck wiring<br/>connections (with<br/>power off)</li> </ol> |

**LPW7** Installation Instructio