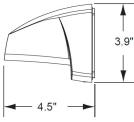

## Installation Instructions

Dimension - Overall Fixture

Dimension - Mounting Plate Knockouts