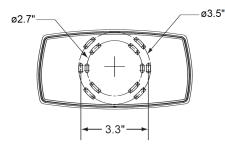

## Installation Instructions

Dimension - Overall Fixture

Dimension - Mounting Plate Knockouts