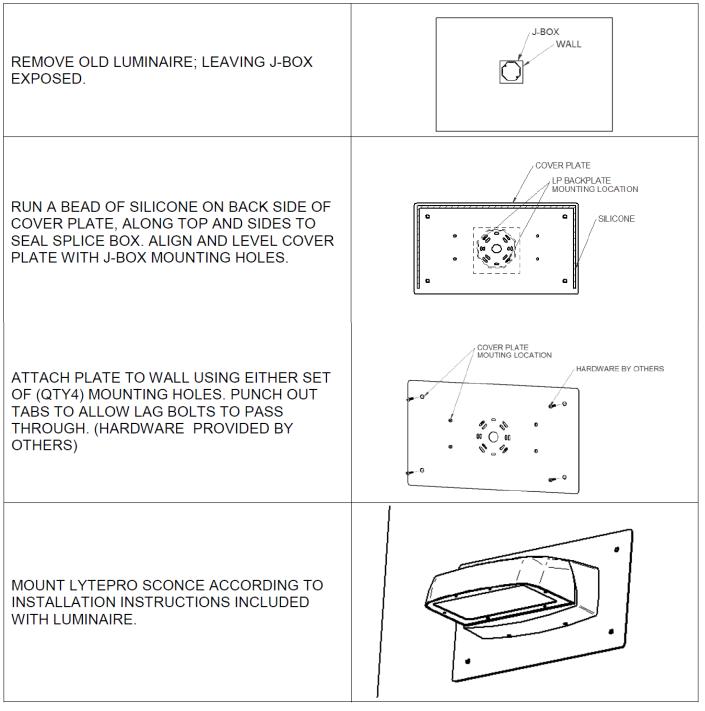

**LPW7** Installation Instructions - Cover Plate Accessory

## NOTICE: DO NOT MOUNT LYTEPRO SOLELY TO THIS COVER PLATE. IT IS

NOT INTENDED TO SUPPORT THE WEIGHT OF THE LUMINAIRE.