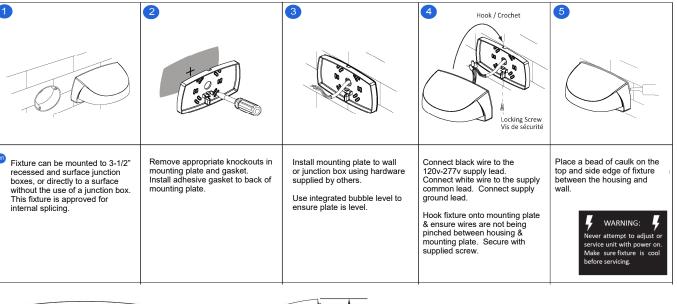

## Installation Instructions

Dimension - Overall Fixture

Dimension - Mounting Plate Knockouts