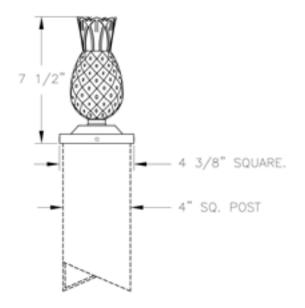

# CONSTRUCTION:

Cast aluminum two piece pineapple finial. Cast aluminum square post fitter.

### MOUNTING:

Mount atop 4" square post.

### Height:

7 1/2"

#### Width:

4 3/8"