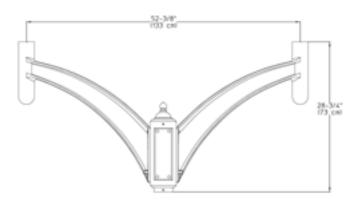

#### WARRANTY:

Three-year limited warranty.

Height : 28 3/4" (73 cm)

## Length:

52 3/8" (133 cm)

**EPA:** 3.30 sq. ft.