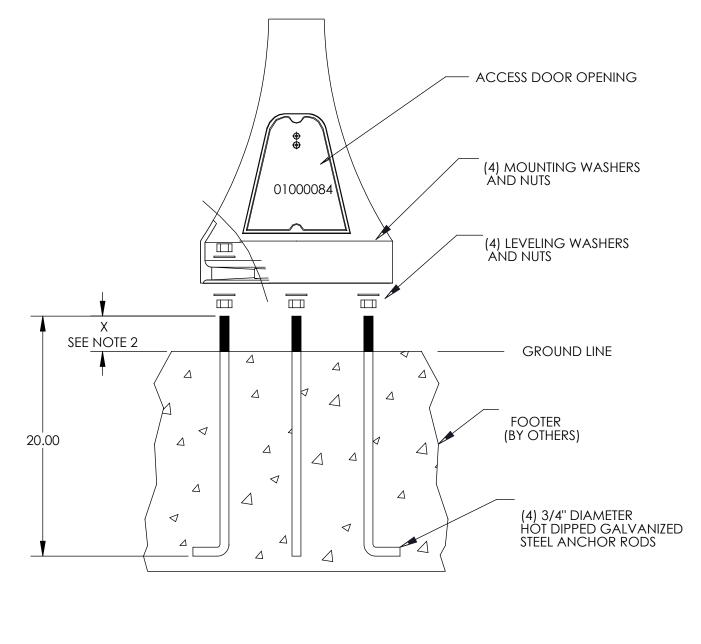

- NOTES:
  1. SUGGESTED BOLT CIRCLE: 12" DIAMETER
  MAXIMUM BOLT CIRCLE: 12" DIAMETER
  MINIMUM BOLT CIRCLE: 8" DIAMETER
- 2. PHILIPS STRONGLY RECOMMENDS USING LEVELING NUTS TO MOUNT THE POST BASE. IF FOUNDATION IS NOT LEVEL, INCREASE "X" DIMENSION ACCORDINGLY WHEN USING LEVELING NUTS WITH WASHERS.
- X = 3 1/4" WITH LEVELING NUTS X = 2 1/4" WITHOUT LEVELING NUTS
- 3. IF USING GROUTING TO CONCEAL GAP BETWEEN BASE AND FOUNDATION, ALLOW FOR WATER DRAINAGE.

| PART NO: T01000084          |
|-----------------------------|
|                             |
|                             |
|                             |
| Ø 12.00B.C                  |
|                             |
|                             |
|                             |
| Ø8.00B.C.                   |
|                             |
|                             |
|                             |
|                             |
| TOP SECTIONED / VIEW        |
|                             |
|                             |
|                             |
|                             |
|                             |
|                             |
| VERIFY BOLD LINE IS 8" LONG |
|                             |
|                             |
|                             |
|                             |
|                             |
|                             |
|                             |
| $\Delta$                    |
|                             |
| ACCESS DOOR                 |