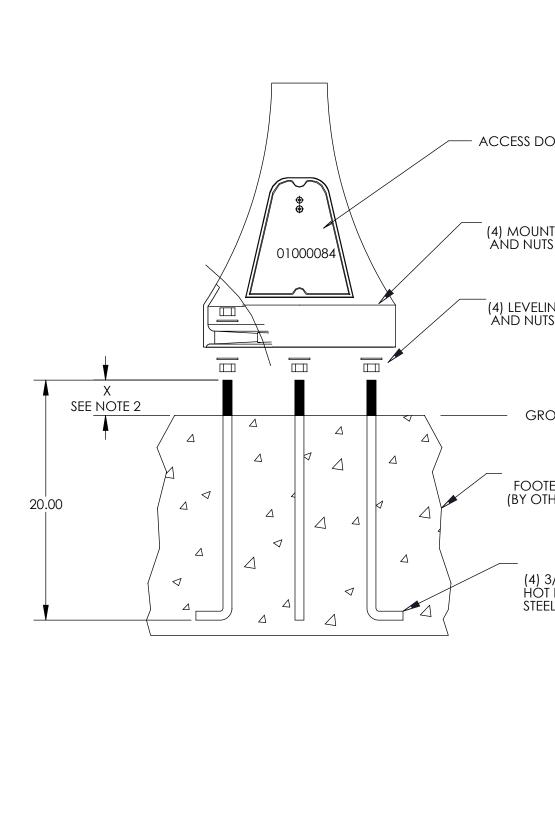

- NOTES:
  1. SUGGESTED BOLT CIRCLE: 12" DIAMETER
  MAXIMUM BOLT CIRCLE: 12" DIAMETER
  MINIMUM BOLT CIRCLE: 8" DIAMETER
- 2. PHILIPS STRONGLY RECOMMENDS USING LEVELING NUTS TO MOUNT THE POST BASE. IF FOUNDATION IS NOT LEVEL, INCREASE "X" DIMENSION ACCORDINGLY WHEN USING LEVELING NUTS WITH WASHERS.
- X = 3 1/4" WITH LEVELING NUTS X = 2 1/4" WITHOUT LEVELING NUTS
- 3. IF USING GROUTING TO CONCEAL GAP BETWEEN BASE AND FOUNDATION, ALLOW FOR WATER DRAINAGE.

| PART NO: T01000084          |
|-----------------------------|
|                             |
|                             |
|                             |
| Ø 12.00B.C                  |
|                             |
|                             |
|                             |
| Ø8.00B.C.                   |
|                             |
|                             |
|                             |
|                             |
| TOP SECTIONED / VIEW        |
|                             |
|                             |
|                             |
|                             |
|                             |
|                             |
| VERIFY BOLD LINE IS 8" LONG |
|                             |
|                             |
|                             |
|                             |
|                             |
|                             |
|                             |
| $\Delta$                    |
|                             |
| ACCESS DOOR                 |