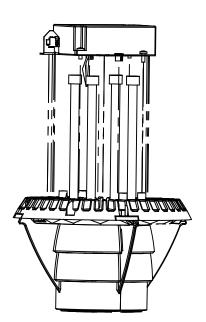

## INSTALLATION PROCEDURE

- 1. Install (4) 3/8" anchor bolts in concrete foundation utilizing template provided. Ensure bolts project 1 1/4" above concrete surface.
- 2. Remove head assembly from shipping container.
- 3. Place gasket on top of concrete foundation.
- 4. Ensuring power to luminaire is off, connect supply leads to power supply primary leads and ground wire to ground wire assembly.
- 5. Slip power supply assembly into concrete foundation and rest head assembly on concrete foundation.
- 6. Loosen (3) 10-42 upper housing retaining screws two full turns with 1/8" ball driver. Rotate upper housing clockwise slightly and remove upper housing.
- 7. To remove Driver first disconnect single input power cable and Output LED cables. Remove driver assembly from upper support casting by placing a flat head screwdriver in between upper louver and upper support casting.
- 8. Unscrew 1/4-20 & lock washers from the luminare head assembly. The louver head assembly can now be lifted. Palnuts (3qty) will keep assembly from seperating. Push down Palnuts if they work their way down from the screw. Be sure that the louver wires are not pinched in between heat sinks.
- 9. Pull upwards to gain acess to shaft. make splice connections to power.
- 10. Secure mounting casting onto concrete foundation with
- (4) 3/8" lockwashers and locknuts.
- 11. The louverhead assembly can now be reinstalled by screwing 1/4-20 & lock washers to the luminaire head assembly.
- 12. Connect input wire harness by inserting male quick disconnect receptacle on driver into female quick disconnect. Connect LED output wires to quick disconnect wires with two female pin connector.
- 13. Reinstall upper housing and tighten (3) 10-24 retaining screws.
- 14. Luminaire installation is complete. Luminaire may be energized.