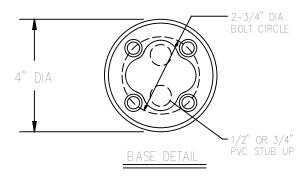

## INSTALLATION PROCEDURE

- 1. Install (4) 3/8" anchor bolts in concrete foundation utilizing template provided. Ensure bolts project 1 1/4" above concrete surface.
- 2. Remove head assembly from shipping container.
- 3. Place gasket on top of concrete foundation.
- 4. Ensuring power to luminaire is off, connect supply leads to power supply primary leads and ground wire to ground wire assembly.
- 5. Slip power supply assembly into concrete foundation and rest head assembly on concrete foundation.
- 6. Loosen (3) 10-42 upper housing retaining screws two full turns with 1/8" ball driver. Rotate upper housing clockwise slightly and remove upper housing.
- 7. To remove Driver first disconnect single input power cable and Output LED cables. Remove driver assembly from upper support casting by placing a flat head screwdriver in between upper louver and upper support casting.
- 8. Unscrew 1/4-20 & lock washers from the luminare head assembly. The louver head assembly can now be lifted. Palnuts (3qty) will keep assembly from seperating. Push down Palnuts if they work their way down from the screw. Be sure that the louver wires are not pinched in between heat sinks.
- 9. Pull upwards to gain acess to shaft. make splice connections to power.
- 10. Secure mounting casting onto concrete foundation with
- (4) 3/8" lockwashers and locknuts.
- 11. The louverhead assembly can now be reinstalled by screwing 1/4-20 & lock washers to the luminaire head assembly.
- 12. Connect input wire harness by inserting male quick disconnect receptacle on driver into female quick disconnect. Connect LED output wires to quick disconnect wires with two female pin connector.
- 13. Reinstall upper housing and tighten (3) 10-24 retaining screws.
- 14. Luminaire installation is complete. Luminaire may be energized.