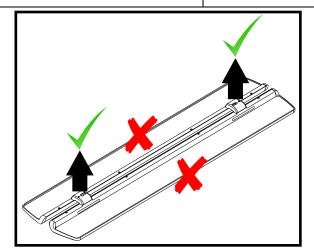

#### **IMPORTANT SAFETY AND HANDLING PROCEDURES**

DO NOT POWER UP ROW UNTIL ALL FIXTURES ARE INSTALLED AND CONNECTED

-32-7/8<del>"</del>

-40-3/8<del>"</del>

- AVOID HANDLING THE BOTTOM LENS
- KEEP LUMINAIRE IN THE BOX UNTIL READY TO BE INSTALLED
- MAKE SURE ALL LUMINAIRES AND JOINT KITS ARE ACCOUNTED FOR BEFORE BEGINNING INSTALLATION
- LEAVE THE PROTECTIVE BAG ON THE FIXTURE DURING INSTALLATION