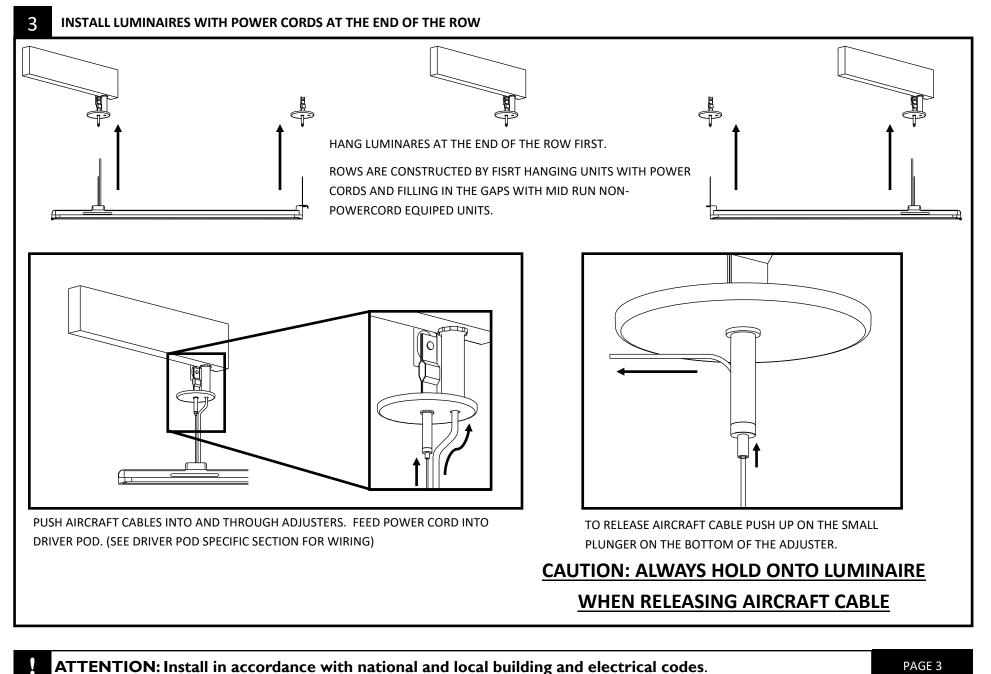

#### **Installation Steps Overview:**

- 1. Install driver pods and non-powered mounts (reference ID-DP\_DriverPod.PDF)
- 2. Install joiner brackets in luminaires at floor level at the ends of the rows first
- 3. Install luminaires with power cords at the end of the row
- 4. Install mid-run luminaires with power cords
- Install mid-run luminaires without power 5. cords
- 6. Level row and trim aircraft cable

#### NOTES:

Suspended LED

- Prior to luminaire installation, lay out fixtures to ensure correct power and non-power sections with ends and joints are supplied
- Instructions below are based on an example run of 16ft, 6800LM, EM