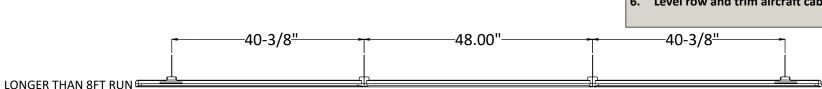

#### MOUNT LOCATIONS

STANDALONE 🖽

8FT RUN

\*ONLY END LUMINAIRES ARE MOUNTED AT 40-3/8". MID RUN LUMINATRES ARE ALWAYS 48" MOUNTS\*

-40-3/8<del>"</del>

ATTENTION: Install in accordance with national and local building and electrical codes.

PAGE 1