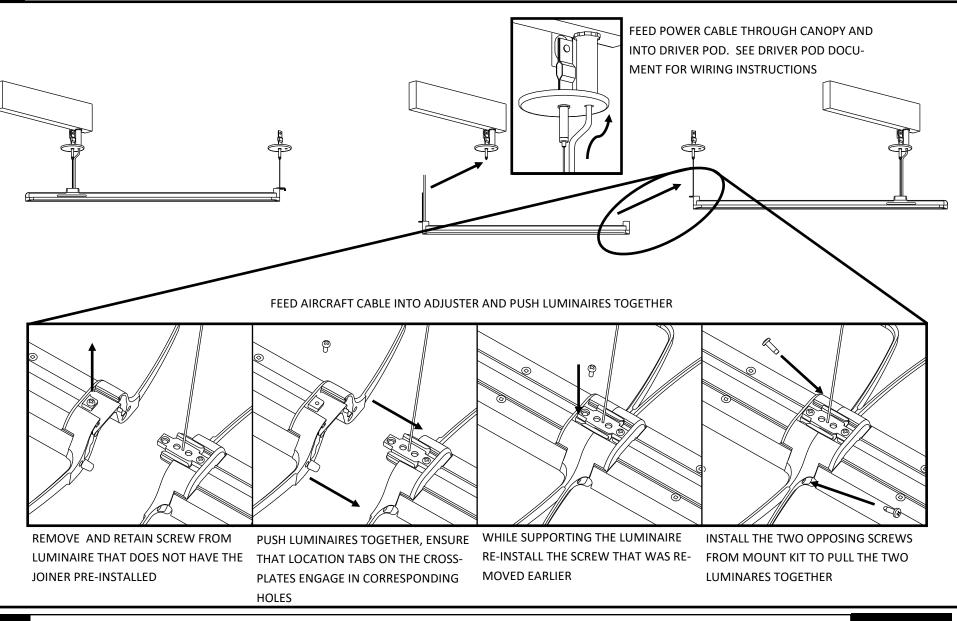

#### **Installation Steps Overview:**

- 1. Install driver pods and non-powered mounts (reference ID-DP\_DriverPod.PDF)
- 2. Install joiner brackets in luminaires at floor level at the ends of the rows first
- 3. Install luminaires with power cords at the end of the row
- 4. Install mid-run luminaires with power cords
- Install mid-run luminaires without power 5. cords
- 6. Level row and trim aircraft cable

#### INSTALL JOINER BRACKETS IN LUMINAIRES AT FLOOR LEVEL AT THE ENDS OF THE ROW FIRST

Suspended LED