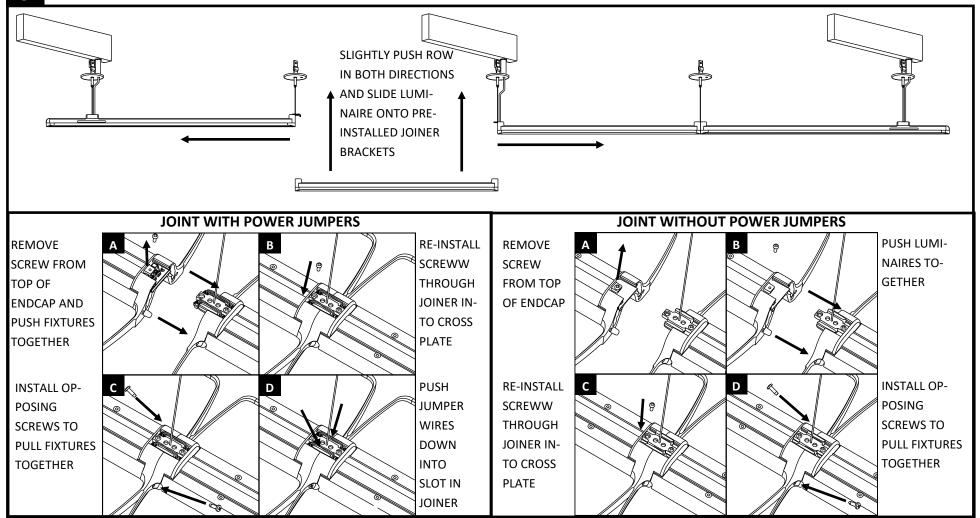

#### **Installation Steps Overview:**

- 1. Install driver pods and non-powered mounts (reference ID-DP\_DriverPod.PDF)
- 2. Install joiner brackets in luminaires at floor level at the ends of the rows first
- 3. Install luminaires with power cords at the end of the row
- 4. Install mid-run luminaires with power cords
- Install mid-run luminaires without power 5. cords
- 6. Level row and trim aircraft cable