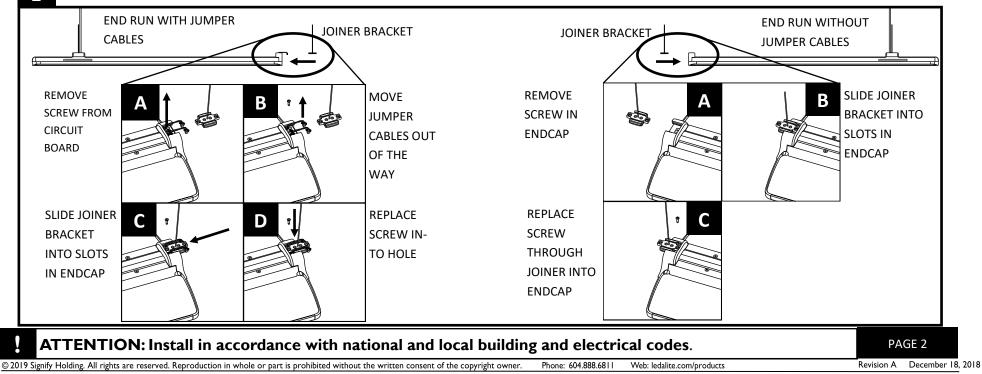

#### INSTALL JOINER BRACKETS IN LUMINAIRES AT FLOOR LEVEL AT THE ENDS OF THE ROW FIRST

Suspended LED