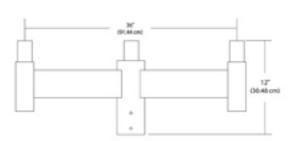

# Urban

# Arm bracket

# PTH3030 Triple





# **Ordering Guide**

Example: PTH3030 P3 A

| Product Code  | PTH3030               | Triple                                     |
|---------------|-----------------------|--------------------------------------------|
| Post diameter | P3<br>P4              | 3" Post Mount<br>4" Post Mount             |
| Finish        | A<br>B<br>H<br>G<br>J | Black<br>White<br>Bronze<br>Verde<br>Green |

### **Specifications**

## HOUSING:

6061-T6 Extruded Aluminum.

#### FINISH

Thermoset polyester powdercoat is electrostatically applied after a five-stage conversion cleaning process and bonded by heat fusion thermosetting. Laboratory tested for superior weatherability and fade resistance in accordance with ASTM B117 specifications. For larger projects where a custom color is required, contact the f