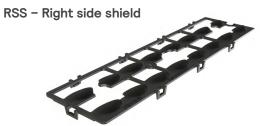

## Choose the option that best suits your needs

Light gray curve behind all shielding options indicates standard distribution with no shielding.