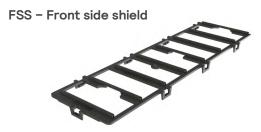

## Choose the option that best suits your needs

Light gray curve behind all shielding options indicates standard distribution with no shielding.