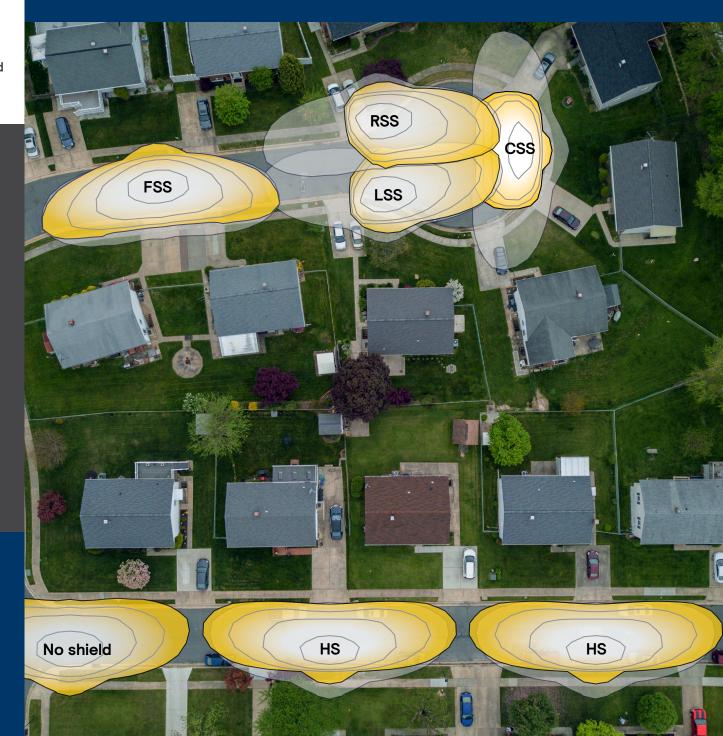

See the product selection to the right and neighborhood illustration inside for a complete overview of the choices available and how they work.

Products compatible with these shielding options:

Lumec RoadFocus cobra head Lumec RoadStar cobra head Lumec MiniView cobra head

## Choose the option that best suits your needs

Light gray curve behind all shielding options indicates standard distribution with no shielding.