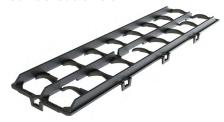

## 5 shielding options - 2 different sizes\*

CSS - Cul-de-sac shield

\*16 LED module options shown, 20 LED module also available

Roadway

**Shielding Options** 

2020 Signify Holding. All rights reserved. The information provided herein ubject to change, without notice. Signify does not give any representation warranty as to the accuracy or completeness of the information included rein and shall not be liable for any action in reliance thereon. The information