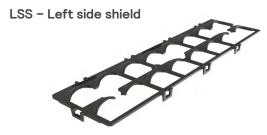

## Choose the option that best suits your needs

Light gray curve behind all shielding options indicates standard distribution with no shielding.