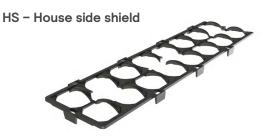

## 5 shielding options - 2 different sizes\*

CSS - Cul-de-sac shield

\*16 LED module options shown, 20 LED module also available

Roadway

**Shielding Options** 

2020 Signify Holding. All rights reserved. The information provided herein ubject to change, without notice. Signify does not give any representation warranty as to the accuracy or completeness of the information included rein and shall not be liable for any action in reliance thereon. The information