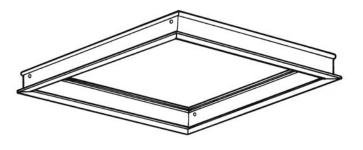

# **DRYWALL KIT**

## MOUNTING FRAME ASSEMBLY

2'x2', 2'x4', 1'x4' FOR MOUNTING IN DRYWALL OR **CEILINGS REQUIRING FLANGES** 

- Designed to permit use of grid (NEMA G) fixtures in ceilings requiring flanges.
- Extruded aluminum construction with mitered corners.
- Includes screws for complete assembly.
- System available for continuous row mounting.