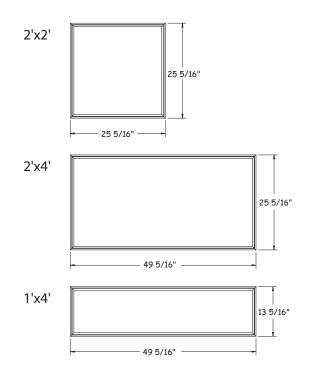

# **DRYWALL KIT**

## MOUNTING FRAME ASSEMBLY

2'x2', 2'x4', 1'x4' FOR MOUNTING IN DRYWALL OR **CEILINGS REQUIRING FLANGES** 

- Designed to permit use of grid (NEMA G) fixtures in ceilings requiring flanges.
- Extruded aluminum construction with mitered corners.
- Includes screws for complete assembly.
- System available for continuous row mounting.



## **MOUNTING OPTIONS** Hanger Wire Wood Frame Wood Hanger Wire Frame Screw Drywall Drywall Wood frame and screws Hanger wires supplied by others. supplied by others.

#### FRAME DIMENSIONS



### **FRAME SIZES**







# **DRYWALL KIT**

#### MOUNTING FRAME ASSEMBLY 2'x2', 2'x4', 1'x4'

# **ORDERING GUIDE**

|              | Catalogue Number             |                                  |  |
|--------------|------------------------------|----------------------------------|--|
| Fixture Size | Standalone<br>Mounting Frame | Continuous Row<br>Mounting Frame |  |
| 2'x2'        | 300DK03                      | $\searrow$                       |  |
| 2'x4'        | 300DK04                      | 300DK09                          |  |
| 1′x4′        | 300DK02                      | 300DK08                          |  |
|              |                              |                                  |  |

For continuous row mounting, use one standalone mounting frame per row with multiple continuous row