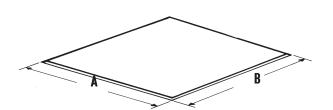

#### **CEILING OPENING - STANDALONE**

| Fixture Size | А               | В                |  |
|--------------|-----------------|------------------|--|
| 2'x2'        | 24 5/8" (626mm) | 24 5/8" (626mm)  |  |
| 2'x4'        | 24 5/8" (626mm) | 48 5/8" (1235mm) |  |
| 1'x4'        | 12 5/8" (321mm) | 48 5/8" (1235mm) |  |
|              |                 |                  |  |