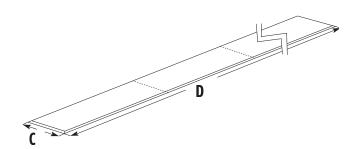

# **CEILING OPENING - CONTINUOUS ROW**

| Fixture Size | С               | D          |  |
|--------------|-----------------|------------|--|
| 2'x2'        | $\searrow$      | $\searrow$ |  |
| 2'x4'        | 24 5/8" (626mm) | see below* |  |
| 1'x4'        | 12 5/8" (321mm) | see below* |  |
|              |                 |            |  |

\* Use the ceiling opening length (B) of one standalone mounting frame and add 48 3/16" (1224mm) for each continuous row mounting frame required.

| Example:                                                    | Type of mounting frame assembly |                 | :                |
|-------------------------------------------------------------|---------------------------------|-----------------|------------------|
| For a row of 8 fixtures                                     | Standalone                      | Continuous Row  |                  |
| Ceiling opening length per frame<br>Frames required per row | 48 5/8″<br>x 1                  | 48 3/16"<br>x 7 | •<br>•<br>•<br>• |
| Total ceiling opening length (D)                            | 48 5/8"                         | •               | :<br>= 385 15/16 |