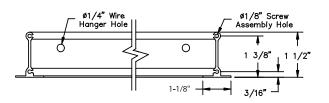

# **DRYWALL KIT**

## MOUNTING FRAME ASSEMBLY

2'x2', 2'x4', 1'x4' FOR MOUNTING IN DRYWALL OR **CEILINGS REQUIRING FLANGES** 

- Designed to permit use of grid (NEMA G) fixtures in ceilings requiring flanges.
- Extruded aluminum construction with mitered corners.
- Includes screws for complete assembly.
- System available for continuous row mounting.



## **MOUNTING OPTIONS** Hanger Wire Wood Frame Wood Hanger Wire Frame Screw Drywall Drywall Wood frame and screws Hanger wires supplied by others. supplied by others.

#### FRAME DIMENSIONS



### **FRAME SIZES**







# **DRYWALL KIT**

#### MOUNTING FRAME ASSEMBLY 2'x2', 2'x4', 1'x4'

# **ORDERING GUIDE**

|              | Catalogue Number             |                                  |  |
|--------------|------------------------------|----------------------------------|--|
| Fixture Size | Standalone<br>Mounting Frame | Continuous Row<br>Mounting Frame |  |
| 2'x2'        | 300DK03                      | $\searrow$                       |  |
| 2'x4'        | 300DK04                      | 300DK09                          |  |
| 1′x4′        | 300DK02                      | 300DK08                          |  |
|              |                              |                                  |  |

For continuous row mounting, use one standalone mounting frame per row with m