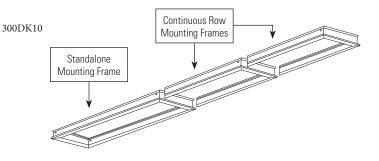

# **ORDERING GUIDE**

|              | Catalogue Number             |                                  |  |
|--------------|------------------------------|----------------------------------|--|
| Fixture Size | Standalone<br>Mounting Frame | Continuous Row<br>Mounting Frame |  |
| 2'x2'        | 300DK03                      | $\searrow$                       |  |
| 2'x4'        | 300DK04                      | 300DK09                          |  |
| 1′x4′        | 300DK02                      | 300DK08                          |  |
|              |                              |                                  |  |

For continuous row mounting, use one standalone mounting frame per row with multiple continuous row mounting frames.