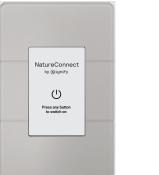

#### **Entering the room**

When entering a room your presence will be detected by a sensor and the system will turn partially on into a low brightness welcoming scene. This allows you to find the button panel to turn the lighting on. It is also possible to configure the system to turn on automatically to the Day Rhythm scene.

#### Welcome screen

The welcome screen on the user interface is shown whenever the system is off or in the welcome scene. Pressing any button will take you to Day Rhythm, which is the default scene. When the system is on, the main screen will be shown.