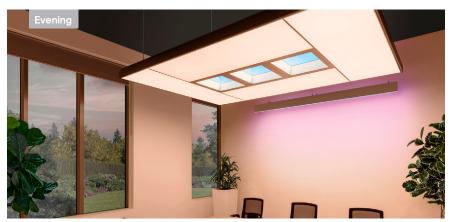

## Dayrhythm

The Dayrhythm of NatureConnect creates a circadian rhythm that automatically adjusts the brightness and colors over the day, providing you with a strong sense of time. Just like in Nature. This scene provides the best light experience and strongest biophilic benefits.

## Relax

A medium brightness warm scene with comforting colors reminiscent of sunset. An ideal scene to wind down.

## Ledalite NatureConnect Natural lighting system

Day Rhythm over the day