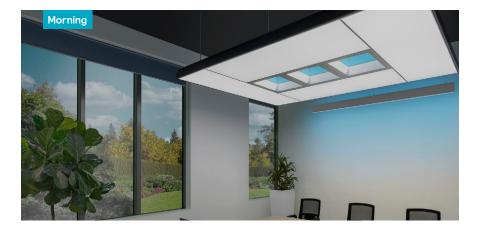

## Dayrhythm

The Dayrhythm of NatureConnect creates a circadian rhythm that automatically adjusts the brightness and colors over the day, providing you with a strong sense of time. Just like in Nature. This scene provides the best light experience and strongest biophilic benefits.

## Ledalite NatureConnect Natural lighting system

Day Rhythm over the day