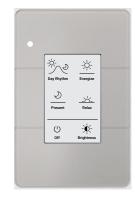

#### Main screen

The main screen allows you to select a different scene. Refer to the next section for an overview of what each scene is about. You can choose between Dayrhythm, Energize, Relax, and Present. The bottom-left button allows you to manually turn the system off. The bottom-right button takes you to the brightness adjust screen.

#### Brightness adust screen

A NatureConnect system is designed to provide the right amount of light for every moment of the day. We recommend not to adjujst the brightness. However, if the amount of light is too much, you can adjust it using the "+" and "-" buttons on the adjustment screen. Whenever a new scene is selected (manually or automatically), the brightness is reset to 100%.