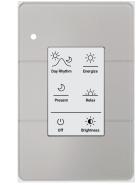

#### Main screen

The main screen allows you to select a different scene. Refer to the next section for an overview of what each scene is about. You can choose between Dayrhythm, Energize, Relax, and Present. The bottom-left button allows you to manually turn the system off. The bottom-right button takes you to the brightness adjust screen.

#### Brightness adust screen

A NatureConnect system is designed to provide the right amount of light for every moment of the day. We recommend not to adjujst the brightness. However, if the amount of light is too much, you can adjust it using the "+" and "-" buttons on the adjustment screen. Whenever a new scene is selected (manually or automatically), the brightness is reset to 100%.