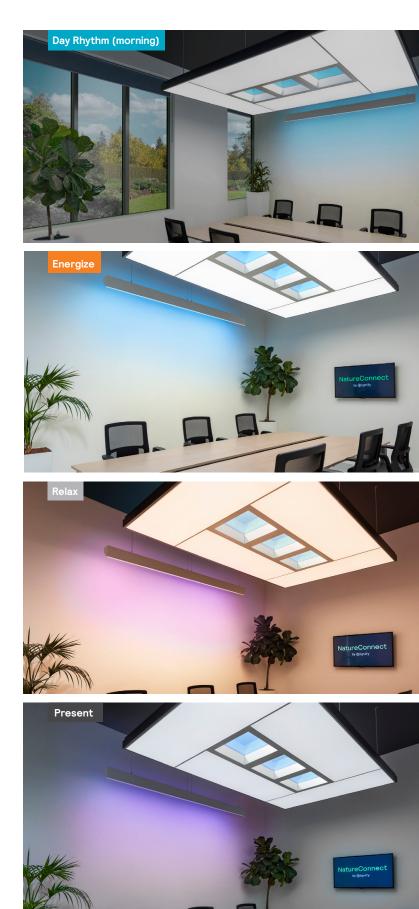

## Dayrhythm

The Dayrhythm of NatureConnect creates a circadian rhythm that automatically adjusts the brightness and colors over the day, providing you with a strong sense of time. Just like in Nature. This scene provides the best light experience and strongest biophilic benefits.

## Relax

A medium brightness warm scene with comforting colors reminiscent of sunset. An ideal scene to wind down.

## Energize

A high brightness cool scene that gives a boost of energy. Perfect for brainstorms or after lunch.

## Present

A low brightness scene with color palette reminiscent of astronomical twilight. Ideal for focusing during presentations or for tasks the require a calm atmosphere.