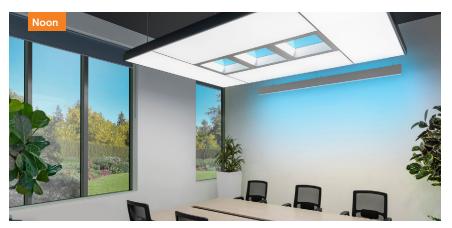

## Dayrhythm

The Dayrhythm of NatureConnect creates a circadian rhythm that automatically adjusts the brightness and colors over the day, providing you with a strong sense of time. Just like in Nature. This scene provides the best light experience and strongest biophilic benefits.

## Ledalite NatureConnect Natural lighting system

Day Rhythm over the day