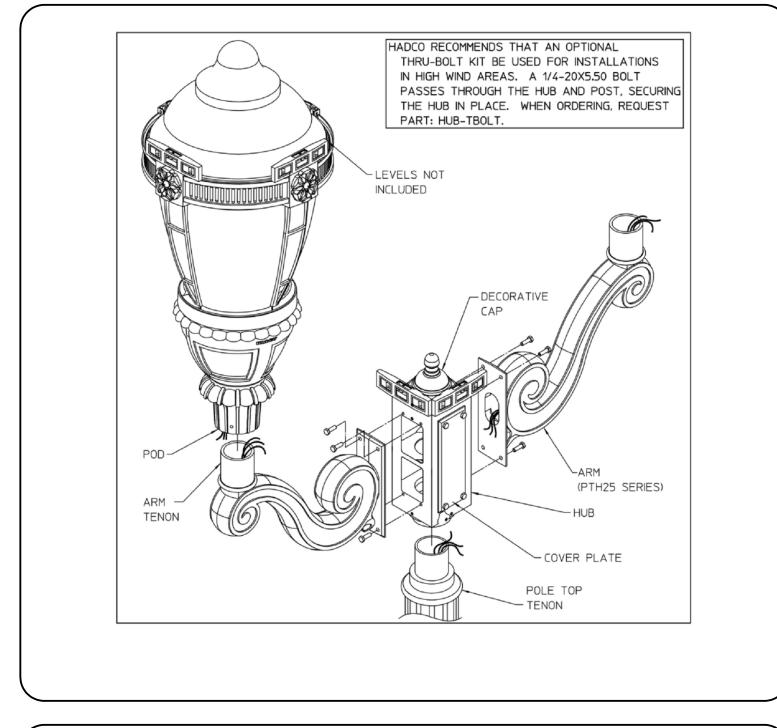

## INSTALLATION

STEP 1: MOUNT ARMS/COVER PLATES

NOTE: DO NOT INSTALL LAST COVER/ARM UNTIL WIRES HAVE BEEN CONNECTED.

| FOR EACH ARM OR COVER PLATE |                  |     |            |  |  |
|-----------------------------|------------------|-----|------------|--|--|
| TOOL                        | FASTENER         | QTY | TORQUE     |  |  |
| 1/2" socket wrench          | 5/16-18 hex bolt | 4   | 132in.lbs. |  |  |
| Torque wrench               |                  |     |            |  |  |
| Level                       |                  |     |            |  |  |