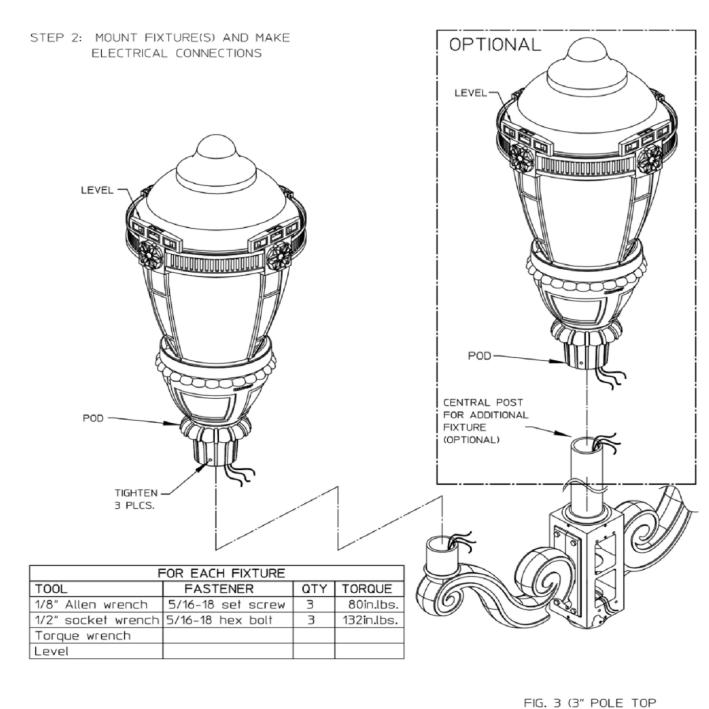

TENON SHOWN)

| STEP 3: MOUNT ON<br>AND CLOSE<br>TO I<br>TOOL<br>1/8" Allen wrench<br>1/2" socket wrench<br>Torque wrench<br>Level | HUB<br><b>10UNT AND CLOSE F</b><br>FASTENER<br>5/16-18 set screw | IUB<br>QTY TOR<br>note 80 | ECTIONS,<br>RQUE<br>in.lbs.<br>in.lbs.  |                                                | TIGHTEN<br>TIGHTEN |
|--------------------------------------------------------------------------------------------------------------------|------------------------------------------------------------------|---------------------------|-----------------------------------------|------------------------------------------------|--------------------|
|                                                                                                                    | G (4" POLE TOP<br>ENON SHOWN)                                    | -TIGHTEN<br>4 PLCS.       |                                         | TIGHTEN-<br>4 PLCS.<br>FIG. 5 (3" P<br>TENON S | TIGHTEN<br>3 PLCS. |
| STEP 4: LEVEL HUB<br>TOOL<br>1/8" Allen wrench<br>1/2" socket wrench<br>Torque wrench<br>Level                     | FOR EACH FIXTURE<br>FASTENER<br>5/16-18 set screw                | QTY TOR<br>3 80           | ALL FASTE<br>ROUE<br>in.lbs.<br>in.lbs. | ENERS                                          |                    |
|                                                                                                                    |                                                                  | LEVEL H<br>AND FIX        |                                         |                                                |                    |