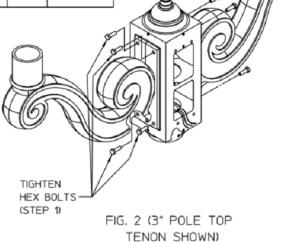

## INSTALLATION

STEP 1: MOUNT ARMS/COVER PLATES

NOTE: DO NOT INSTALL LAST COVER/ARM UNTIL WIRES HAVE BEEN CONNECTED.

| FOR EACH ARM OR COVER PLATE |                  |     |            |  |  |
|-----------------------------|------------------|-----|------------|--|--|
| TOOL                        | FASTENER         | QTY | TORQUE     |  |  |
| 1/2" socket wrench          | 5/16-18 hex bolt | 4   | 132in.lbs. |  |  |
| Torque wrench               |                  |     |            |  |  |
| Level                       |                  |     |            |  |  |

TENON SHOWN)

| STEP 3: MOUNT ON<br>AND CLOSE<br>TO I<br>TOOL<br>1/8" Allen wrench<br>1/2" socket wrench<br>Torque wrench<br>Level | HUB<br><b>10UNT AND CLOSE F</b><br>FASTENER<br>5/16-18 set screw | IUB<br>QTY TOR<br>note 80 | ECTIONS,<br>RQUE<br>in.lbs.<br>in.lbs.  |                                                | TIGHTEN<br>TIGHTEN |
|--------------------------------------------------------------------------------------------------------------------|------------------------------------------------------------------|---------------------------|-----------------------------------------|------------------------------------------------|--------------------|
|                                                                                                                    | G (4" POLE TOP<br>ENON SHOWN)                                    | -TIGHTEN<br>4 PLCS.       |                                         | TIGHTEN-<br>4 PLCS.<br>FIG. 5 (3" P<br>TENON S | TIGHTEN<br>3 PLCS. |
| STEP 4: LEVEL HUB<br>TOOL<br>1/8" Allen wrench<br>1/2" socket wrench<br>Torque wrench<br>Level                     | FOR EACH FIXTURE<br>FASTENER<br>5/16-18 set screw                | QTY TOR<br>3 80           | ALL FASTE<br>ROUE<br>in.lbs.<br>in.lbs. | ENERS                                          |                    |
|                                                                                                                    |                                                                  | LEVEL H<br>AND FIX        |                                         |                                                |                    |