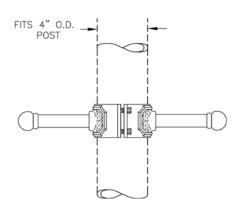

# Urban

### Pole accessories

031 2-piece ladder rest

| Project:  |      |
|-----------|------|
| Location: |      |
| Cat.No:   |      |
| Type:     |      |
| Lamps:    | Qty: |
| Notos:    |      |





## **Ordering Guide**

Example: 031 ABS

| Product Code | 031                                                                     | 2 Piece Ladder<br>Rest                                                                                                                                                                                    |
|--------------|-------------------------------------------------------------------------|-----------------------------------------------------------------------------------------------------------------------------------------------------------------------------------------------------------|
| Finish       | ABS ACP ARD ASI BLK BRN BRZ FGN GRA IRN RBZ SRT VBZ VCP VGN VTC WBZ WHT | Antique Brass Antique Copper Antique Red Antique Silver Black Brown Bronze F