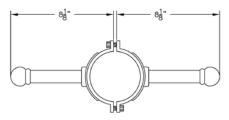

### Pole accessories

031 2-piece ladder rest

| Project:  |      |
|-----------|------|
| Location: |      |
| Cat.No:   |      |
| Type:     |      |
| Lamps:    | Qty: |
| Notos:    |      |

## Height:

2 1/2"

## Width:

16 1/4"