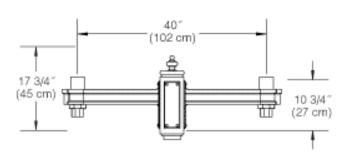

# Urban

### Arm bracket

# PTH2720 Twin





# **Ordering Guide**

Example: PTH2720 P3 A

| Product Code  | PTH2720   | Twin                                       |
|---------------|-----------|--------------------------------------------|
| Post diameter | P3<br>P4  | 3" Post Mount<br>4" Post Mount             |
| Finish        | A B G H J | Black<br>White<br>Verde<br>Bronze<br>Green |

## **Specifications**

#### HOUSING:

356 HM high-strength, low-copper, proprietary cast aluminum alloy .

#### FINISH

Thermoset polyester powdercoat is electrostatically applied after a five-stage conversion cleaning process and bonded by heat fusion thermosetting. Laboratory tested for superior weatherability and fade resistance in accordance with ASTM B117 specifications. For larger projects where a custom color is required, contact the factory